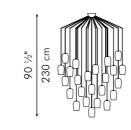

dest carnivals. Naturally dyed cotton rope is hand-knitted on hoops, creating a set of dramatic contemporary lighting pieces. Collapsible and packed flat.

Shown left: The CAROUSEL collection in various sizes and colors.

Shown right: CAROUSEL hanging lamps over the Tropez sofa and Kaja end tables.

### <sup>05</sup> CLOUD



### HANGING LAMP



SMALL

MEDIUM

LARGE

EXTRA LARGE

Surface mounted pre-wired lamp E26 / E27 110V - 230V

INDOOR cotton, powder-coated steel



White

### ₩

#### CLOUD

Thin cotton fiber is blown into shape by seemingly weightless wire armatures. The delicate forms are stronger than they appear and can be reshaped by hand.

by Hae Young Yoon

Shown right: CLOUD hanging lamps over the Voyage bed.





### HANGING LAMP





34" 86.5 cm





**CONSTELLATION 24** 





Surface mounted pre-wired lamp E14 110V - 230V

INDOOR Buri (palm leaf spines), powder-coated steel, glass





<sup>09</sup> CORAL

### TABLE DECOR





SMALL SHORT



LARGE

INDOOR Salago fiber, powder-coated steel





Terracotta / Teal / Silver

Copper



Black / Brown / Silver Copper





Copper

### CORAL

Mimicking life beneath the ocean waters, the CORAL collection can brighten any room with its vibrant colors and organic forms. Made of Salago fiber and topped with stainless steel or copper, the pliable branches can be reshaped to express the flow of the tides.

> Shown left: Detail of CORAL table decor in large.

Shown right: CORAL table decor in small tall and small short.

### ROUND MIRROR







LARGE

9" 23 cm

mirror Ø ( 8" | 20 cm) thickness (1/4" | 6 mm)

INDOOR Salago fi