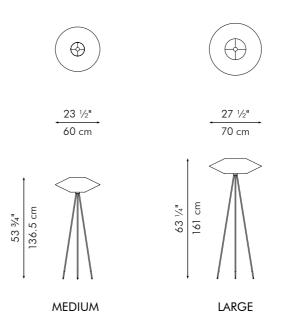

### HALO

Made of clear nylon wires woven over a metal disc, HALO exudes a warm and ethereal luminance that transforms an ordinary space into an intimate one.

> Shown left: HALO pendant lamp.

Shown right: HALO tripod lamp with the Tropez Sofa.