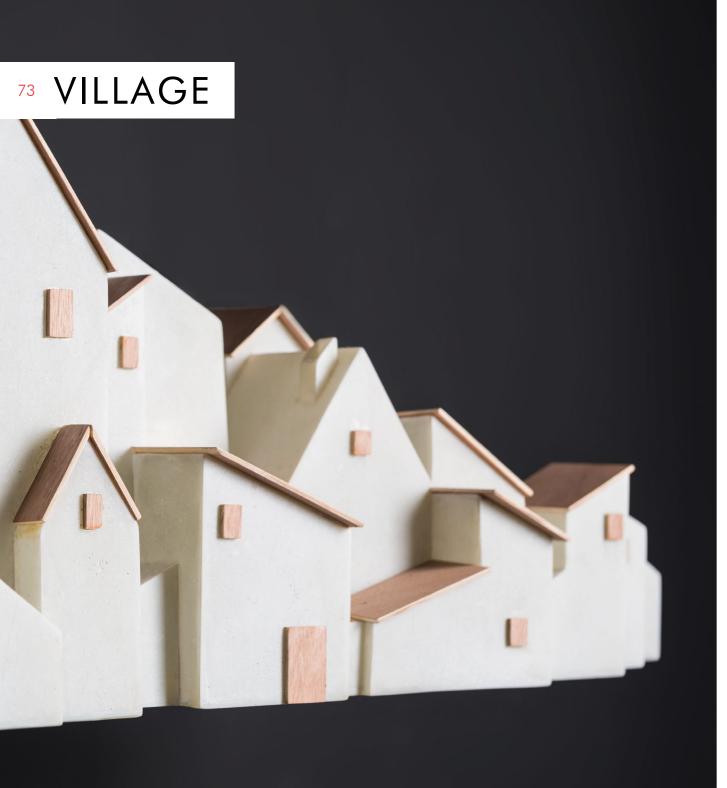

### VILLAGE

A scaled interpretation of old-world European townscapes, VILLAGE is made from fiberreinforced polymer and wood, creating a warm, ethereal radiance in any living space.

> Shown left: Detail of the VILLAGE hanging lamp.