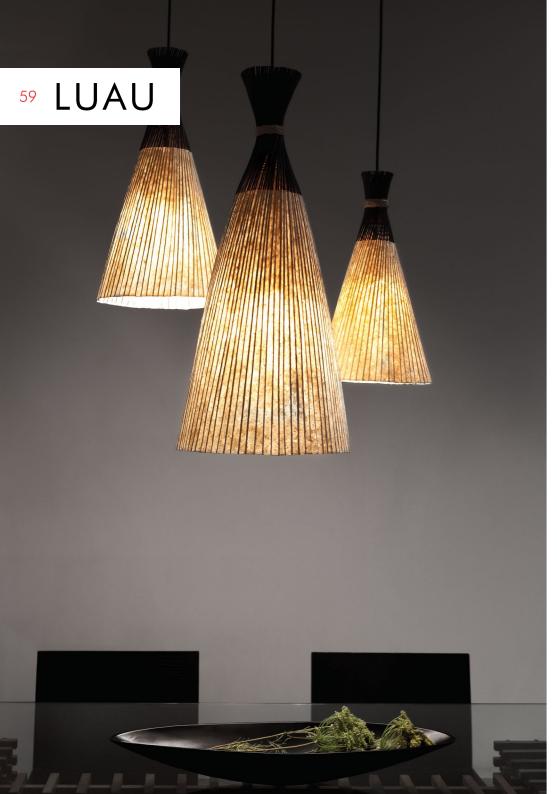

#### LUAU

natural torchlights of many tropical islands. Palm leaf spines are tied together and dipped in Salago fiber at one end to capture the beauty of a flickering flame.

> Shown left: LUAU hanging lamps in various sizes.

Shown right: LUAU floor lamp with the Balou easy armchair.

MIRROR

mirror Ø (26 ½" | 67 cm) thickness (1/6" | 4 mm )

INDOOR Salago fiber, powder-coated steel

Terracotta

Teal

Silver

Green