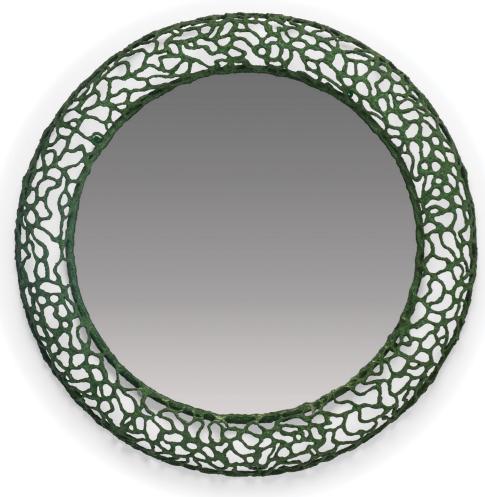

Shown right: LUAU floor lamp with the Balou easy armchair.

MIRROR

mirror Ø (26 ½" | 67 cm) thickness (1/6" | 4 mm )

INDOOR Salago fiber, powder-coated steel

Terracotta

Teal

Silver

Green