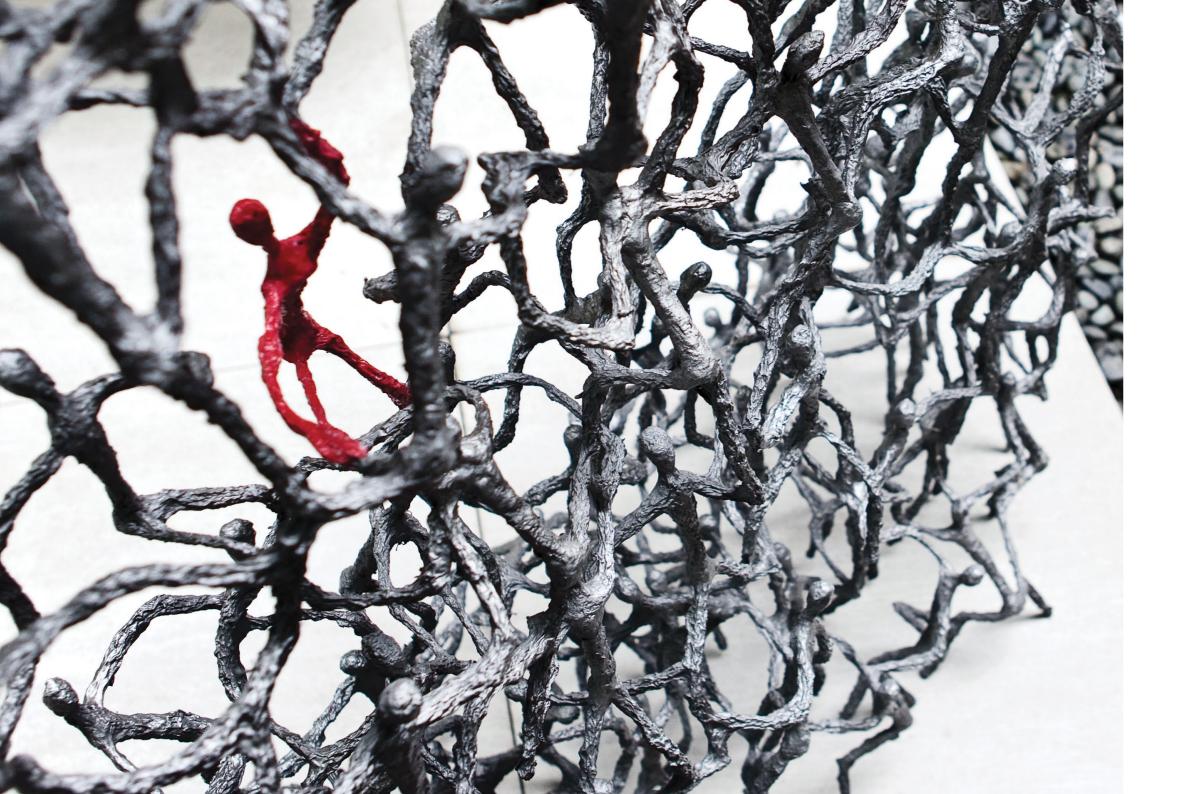

### LITTLE PEOPLE

Hundreds of individual figurines embody the playful nature of LITTLE PEOPLE. Salago fiber is applied by hand to add volume and body to a sculptural composition of steel. The result is both dramatic and meaningful, showing what happens when people unite and work together.

> Shown left: Detail of the LITTLE PEOPLE screen.

Shown right: LITTLE PEOPLE screen.

ROUND HANGING LAMP

RECTANGULAR HANGING LAMP

SMALL

LARGE

Surface mounted pre-wired lamp E26 / E27 110V - 230V

INDOOR Salago fiber, powder-coated steel