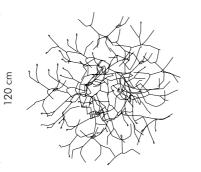

### <sup>45</sup> KRIS KROS

# 

14 <sup>1</sup>/4" 36 cm

MEDIUM

17 <sup>3</sup>⁄₄" 45 cm

SMALL

20 <sup>3</sup>⁄₄" 53 cm

LARGE

Surface mounted pre-wired lamp

INDOOR bamboo twigs, powder-coated steel

INDOOR bamboo twigs, powder-coated steel

Black

€