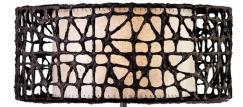

### GEISHA

The GEISHA lamp is a modern interpretation of the traditional hanging lanterns that lit Kyoto's temples, houses, and inns. Rattan is woven over a metal frame laminated with Mylar to diffuse light and create an intimate atmosphere.

by Christy Manguerra

Shown left: GEISHA floor and table lamp with the Freya writing desk and Parchment armchair.

> Shown right: GEISHA lanterns in small, medium, and large.