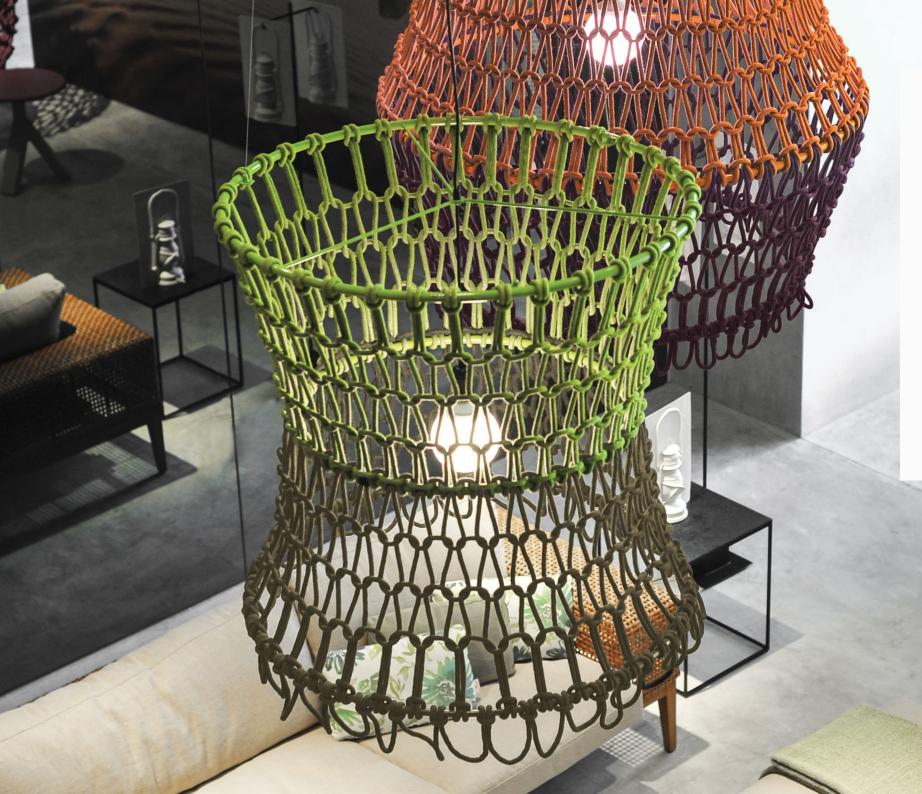

### CAROUSEL

CAROUSEL evokes the wonder and whimsy of the world's grandest carnivals. Naturally dyed cotton rope is hand-knitted on hoops, creating a set of dramatic contemporary lighting pieces. Collapsible and packed flat.

Shown left: The CAROUSEL collection in various sizes and colors.

Shown right: CAROUSEL hanging lamps over the Tropez sofa and Kaja end tables.