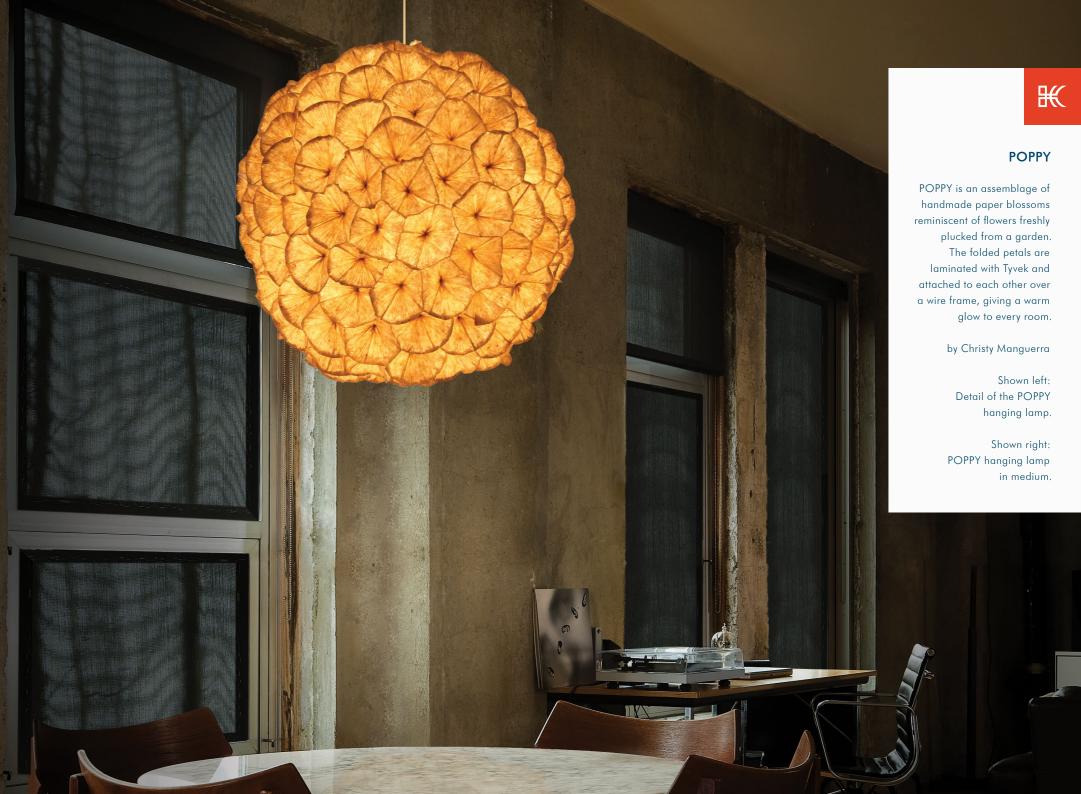

### INDOOR Salago fiber, powder-coated steel

Terracotta

Teal

Green

Silver

Cream

<sup>63</sup> POPPY

### HANGING LAMP

Surface mounted pre-wired lamp E26 / E27 110V - 230V

#### INDOOR handmade paper, Tyvek, powder-coated steel

Cream

<sup>65</sup> SAFARI