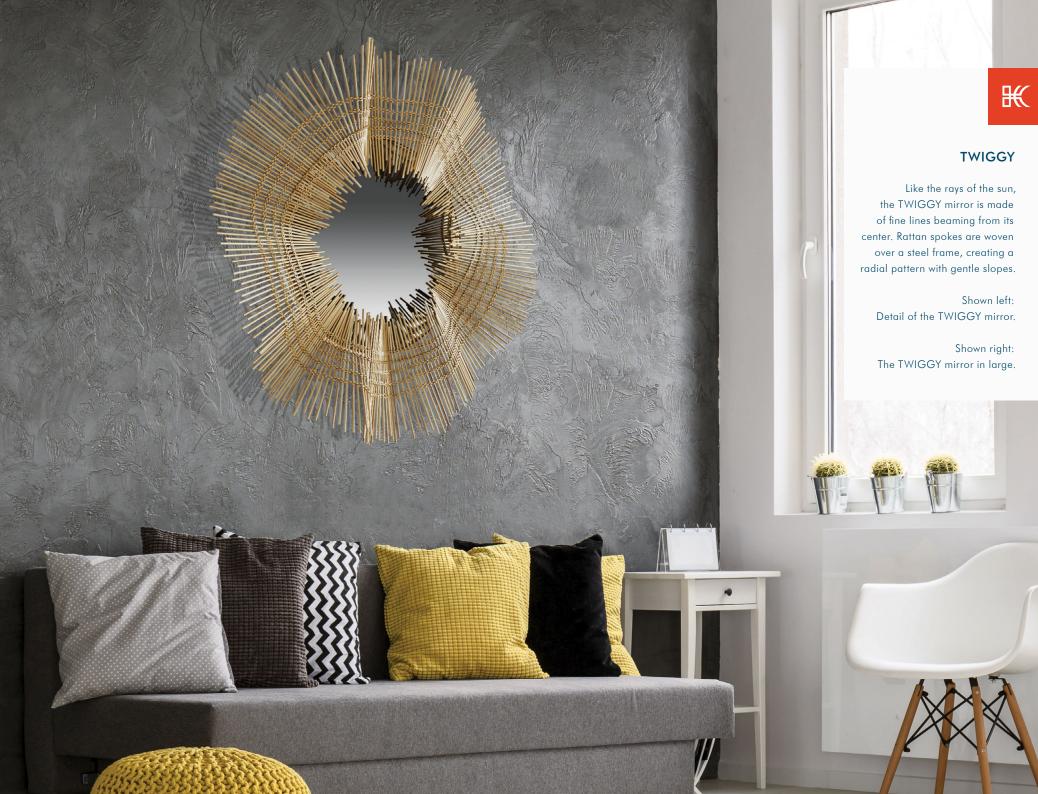

# 71 TWIGGY

MIRROR

mirror Ø (19 ¾" | 50 cm) thickness (1/6" | 4 mm ) mirror Ø (23 ½" | 60 cm) thickness (1/6" | 4 mm )

### INDOOR rattan, powder-coated steel