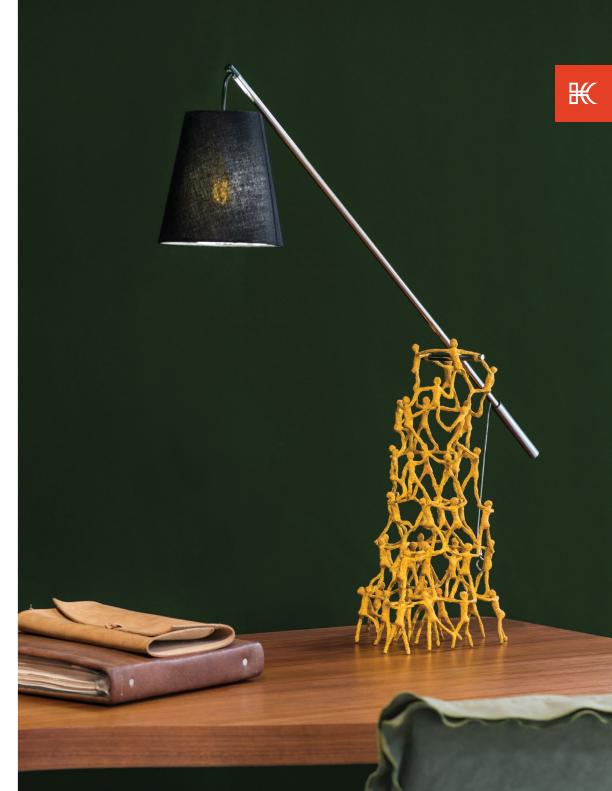

### LITTLE PEOPLE

Hundreds of individual figurines embody the playful nature of LITTLE PEOPLE. Salago fiber is applied by hand to add volume and body to a sculptural composition of steel. The result is both dramatic and meaningful, showing what happens when people unite and work together.

> Shown left: Detail of the LITTLE PEOPLE screen.

Shown right: LITTLE PEOPLE screen.

ROUND HANGING LAMP

RECTANGULAR HANGING LAMP

SMALL

LARGE

Surface mounted pre-wired lamp E26 / E27 110V - 230V

INDOOR Salago fiber, powder-coated steel