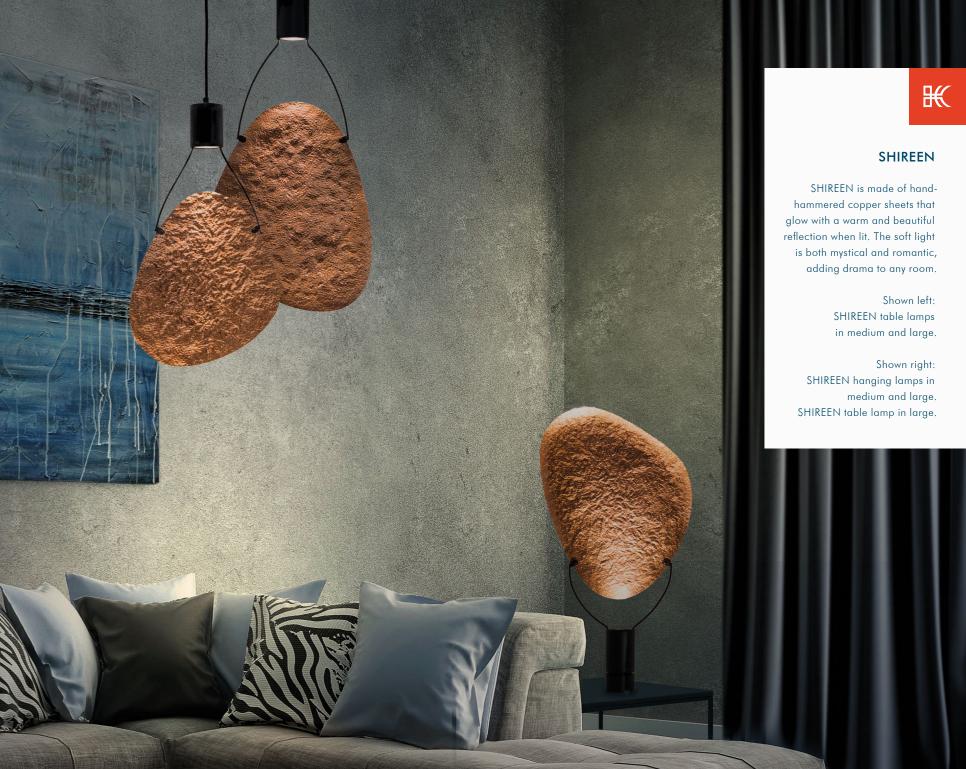

### <sup>67</sup> SHIREEN

### INDOOR copper, powder-coated steel

Copper

HANGING LAMP