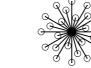

### HANGING LAMP

34" 86.5 cm

**CONSTELLATION 24** 

Surface mounted pre-wired lamp E14 110V - 230V

INDOOR Buri (palm leaf spines), powder-coated steel, glass

<sup>09</sup> CORAL