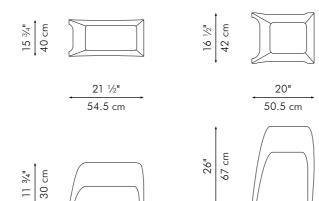

### PLANTERS

SHORT

TALL

OUTDOOR cast stone

### SAFARI

Bring nature into any space with these four-legged creations. Made of cast stone, the SAFARI planters come in a tall and short version.

Shown left: Short SAFARI planter in gray.

Shown right: Short and tall SAFARI planters in teracotta.