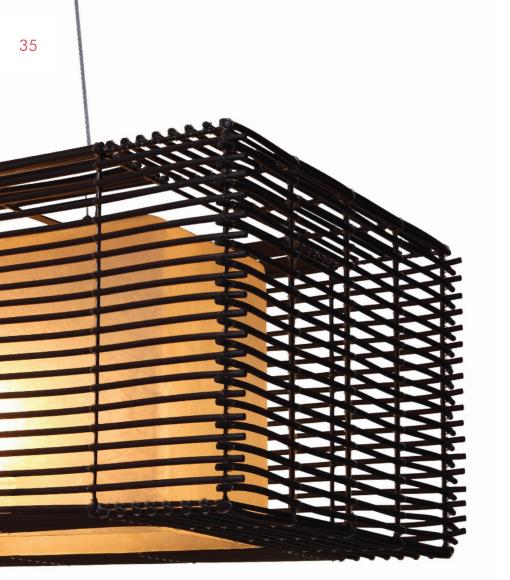

### ARC LAMP

SMALL

LARGE

Portable pre-wired lamp E26 / E27 110V - 230V

INDOOR Buri (palm leaf spines), powder-coated steel, handmade paper, Mylar

### TRIPOD LAMP

Portable pre-wired lamp E26 / E27 110V - 230V

INDOOR Buri (palm leaf spines), powder-coated steel, handmade paper, Mylar

ΚΑΙ Ο

8" 20.5 cm 8" 20.5 cm

Surface mounted pre-wired lamp E26 / E27 110V - 230V

Brown

Portable pre-wired lamp E26 / E27 110V - 230V

INDOOR Buri (palm leaf spines), powder-coated steel, handmade paper, Mylar

Brown

KAI O