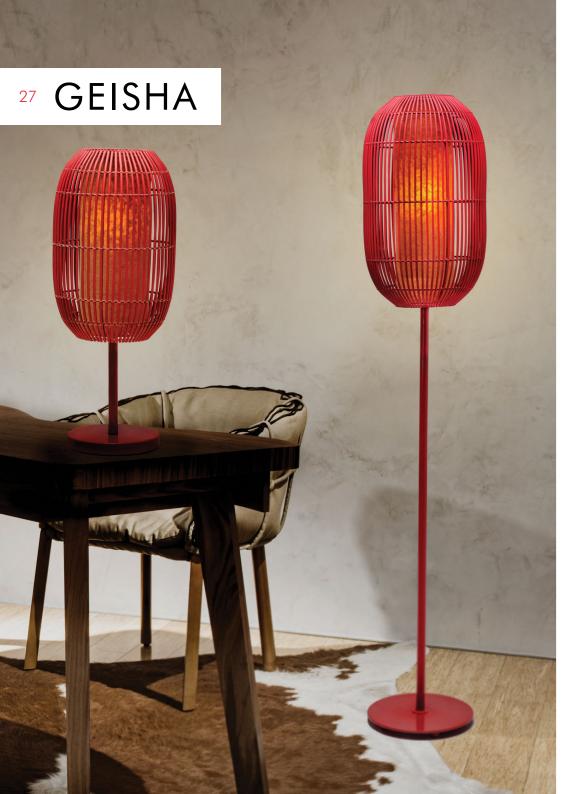

### GEISHA

The GEISHA lamp is a modern interpretation of the traditional hanging lanterns that lit Kyoto's temples, houses, and inns. Rattan is woven over a metal frame laminated with Mylar to diffuse light and create an intimate atmosphere.

by Christy Manguerra

Shown left: GEISHA floor and table lamp with the Freya writing desk and Parchment armchair.

> Shown right: GEISHA lanterns in small, medium, and large.