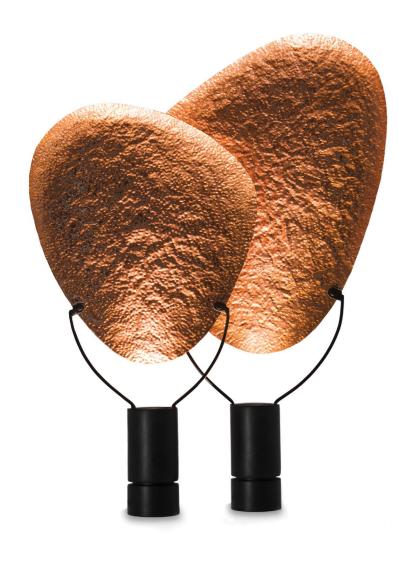

### BIBA

Inspired by vibrant arthropods, BIBA features hand-dyed rattan woven on a durable steel frame and highlighted with black and orange accents.

> Shown left: BIBA round mirror.

Shown right: BIBA hanging lamp in small, medium, and large.