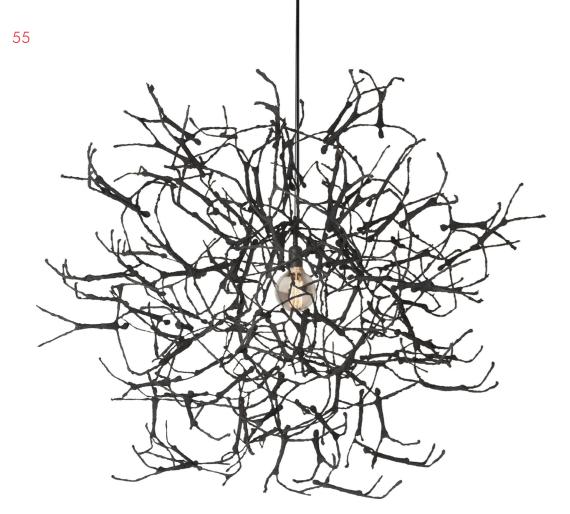

### HANGING LAMP

34" 86.5 cm

**CONSTELLATION 24** 

Surface mounted pre-wired lamp E14 110V - 230V

INDOOR Buri (palm leaf spines), powder-coated steel, glass

<sup>09</sup> CORAL

### CORAL

Mimicking life beneath the ocean waters, the CORAL collection can brighten any room with its vibrant colors and organic forms. Made of Salago fiber and topped with stainless steel or copper, the pliable branches can be reshaped to express the flow of the tides.

> Shown left: Detail of CORAL table decor in large.

Shown right: CORAL table decor in small tall and small short.