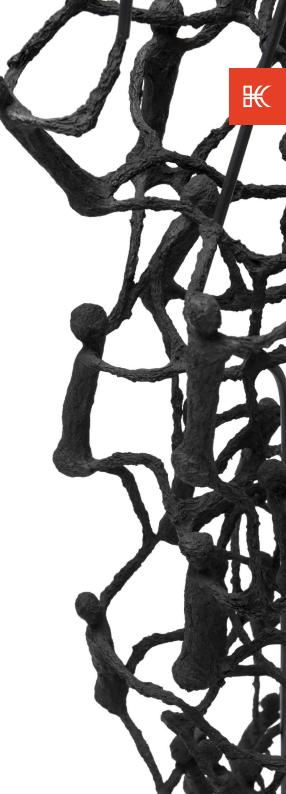

### LITTLE PEOPLE

Hundreds of individual figurines embody the playful nature of LITTLE PEOPLE. Salago fiber is applied by hand to add volume and body to a sculptural composition of steel. The result is both dramatic and meaningful, showing what happens when people unite and work together.

> Shown left: Detail of the LITTLE PEOPLE screen.

Shown right: LITTLE PEOPLE screen.

ROUND HANGING LAMP

RECTANGULAR HANGING LAMP

SMALL

LARGE

Surface mounted pre-wired lamp E26 / E27 110V - 230V

INDOOR Salago fiber, powder-coated steel