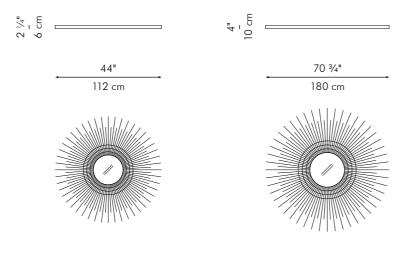

### ROUND MIRROR

SMALL

LARGE

mirror Ø (15 ¼" | 39 cm) thickness (1/4" | 6 mm) mirror Ø (19 ¾" | 50 cm) thickness (1/4" | 6 mm)

INDOOR rattan, powder-coated steel

Black / Orange / Yellow

### HANGING LAMP

Surface mounted pre-wired lamp E26 / E27 110V - 230V

INDOOR rattan, powder-coated steel, fiber-reinforced polymer

Black / Orange / Yellow