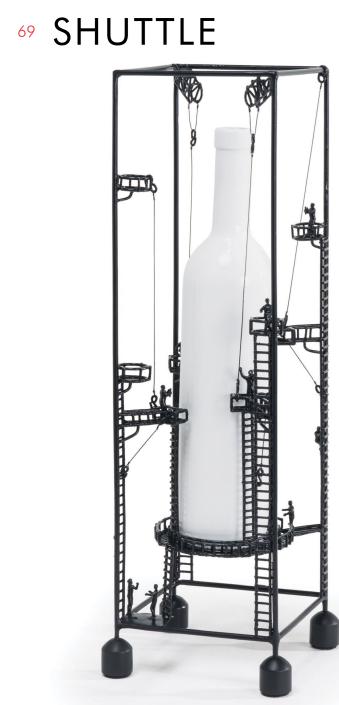

Salago fiber, powder-coated steel





Terracotta

Teal

Silver







Green

Black

Brown

Cream

SCREEN



### INDOOR Salago fiber, powder-coated steel





Terracotta

Teal

Green

Silver





Cream



<sup>63</sup> POPPY

### HANGING LAMP



Surface mounted pre-wired lamp E26 / E27 110V - 230V

#### INDOOR handmade paper, Tyvek, powder-coated steel



Cream



<sup>65</sup> SAFARI

### PLANTERS



SHORT

TALL

OUTDOOR cast stone







### Ж

### SAFARI

Bring nature into any space with these four-legged creations. Made of cast stone, the SAFARI planters come in a tall and short version.

Shown left: Short SAFARI planter in gray.

Shown right: Short and tall SAFARI planters in teracotta.

### <sup>67</sup> SHIREEN





### INDOOR copper, powder-coated steel



Copper

HANGING LAMP





### WINE BOTTLE HOLDER







INDOOR brass





# 71 TWIGGY



MIRROR



mirror Ø (19 ¾" | 50 cm) thickness (1/6" | 4 mm ) mirror Ø (23 ½" | 60 cm) thickness (1/6" | 4 mm )

### INDOOR rattan, powder-coated steel







### HANGING LAMP



Surface mounted pre-wired lamp E26 / E27 110V - 230V

INDOOR fiber-reinforced polymer, wood



Whitewash

### €

### VILLAGE

A scaled interpretation of old-world European townscapes, VILLAGE is made from fiberreinforced polymer and wood, creating a warm, ethereal radiance in any living space.

> Shown left: Detail of the VILLAGE hanging lamp.

Shown right: The VILLAGE hanging lamp with black and lime green Yoda side chairs.



### HANGING LAMP





MEDIUM









SMALL

LARGE

Surface mounted pre-wired lamp GU10 110V - 230V

### INDOOR powder-coated