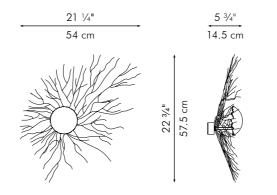

#### LUAU

natural torchlights of many tropical islands. Palm leaf spines are tied together and dipped in Salago fiber at one end to capture the beauty of a flickering flame.

> Shown left: LUAU hanging lamps in various sizes.

Shown right: LUAU floor lamp with the Balou easy armchair.

MIRROR

mirror Ø (26 ½" | 67 cm) thickness (1/6" | 4 mm )

INDOOR Salago fiber, powder-coated steel

Terracotta

Teal

Silver

Green