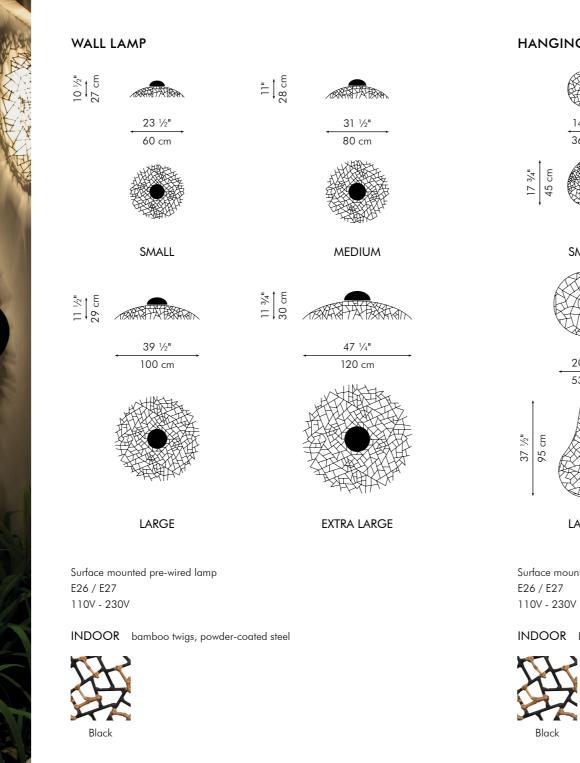

# 

14 <sup>1</sup>/4" 36 cm

MEDIUM

17 <sup>3</sup>⁄₄" 45 cm

SMALL

20 <sup>3</sup>⁄₄" 53 cm

LARGE

Surface mounted pre-wired lamp

INDOOR bamboo twigs, powder-coated steel

INDOOR bamboo twigs, powder-coated steel

Black

€