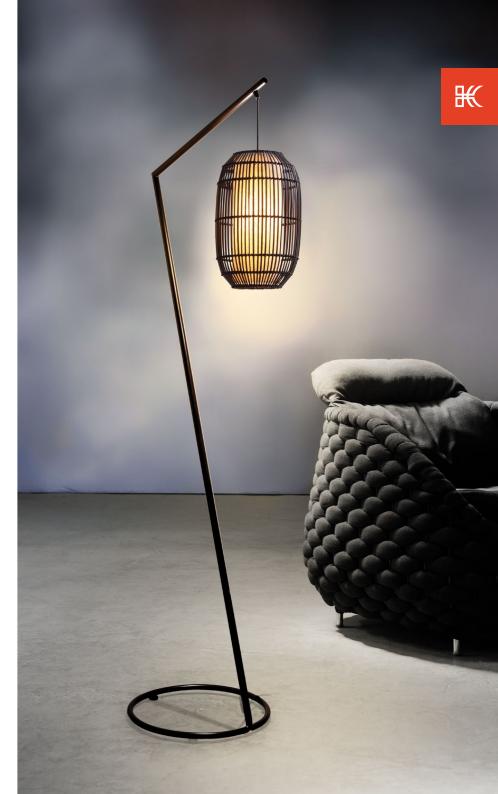

### 17

FLOOR LAMP

← 23 ½" 60 cm

Portable pre-wired lamp E26 / E27 110V - 230V

65 ¾" 167 cm

Surface mounted pre-wired lamp E26 / E27 110V - 230V

INDOOR Salago fiber, powder-coated steel, handmade paper, Mylar

### O FLOOR LAMP

Portable pre-wired lamp E26 / E27 110V - 230V

INDOOR Salago fiber, powder-coated steel, handmade paper, Mylar

Bronze Brown

Cream

SCREEN