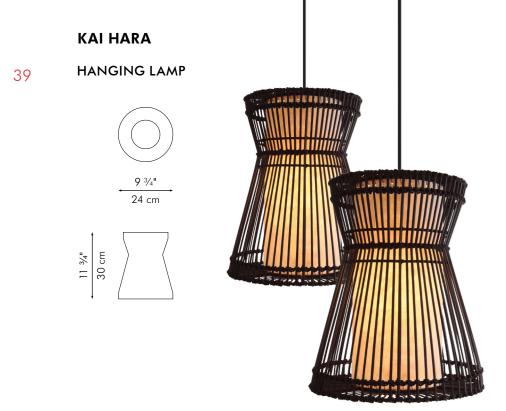

### HANGING LAMP

Surface mounted pre-wired lamp E26 / E27 110V - 230V

INDOOR rattan, powder-coated steel, fiber-reinforced polymer

Black / Orange / Yellow

### BIBA

Inspired by vibrant arthropods, BIBA features hand-dyed rattan woven on a durable steel frame and highlighted with black and orange accents.

> Shown left: BIBA round mirror.

Shown right: BIBA hanging lamp in small, medium, and large.