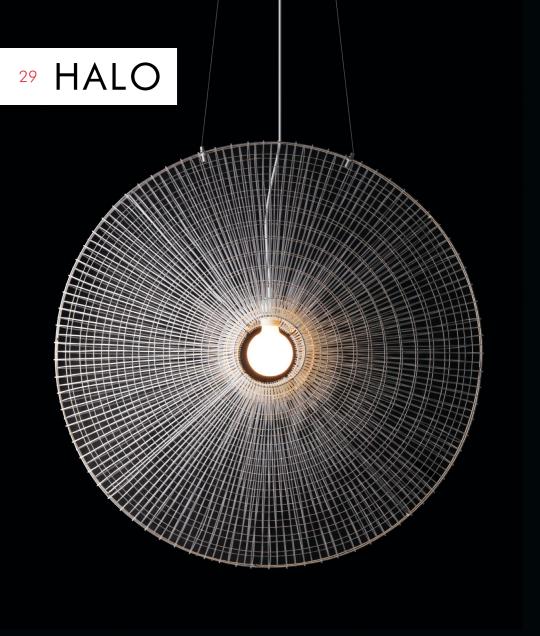

### PENDANT LAMP

35 ½" 90 cm

Surface mounted pre-wired lamp E26 / E27 110V - 230V

INDOOR nylon, powder-coated steel

White

Portable pre-wired lamp E26 / E27 110V - 230V

INDOOR nylon, powder-coated steel

### HALO

Made of clear nylon wires woven over a metal disc, HALO exudes a warm and ethereal luminance that transforms an ordinary space into an intimate one.

> Shown left: HALO pendant lamp.

Shown right: HALO tripod lamp with the Tropez Sofa.