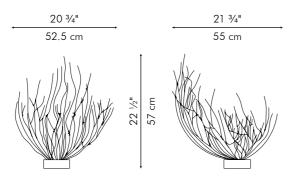

### CORAL

Mimicking life beneath the ocean waters, the CORAL collection can brighten any room with its vibrant colors and organic forms. Made of Salago fiber and topped with stainless steel or copper, the pliable branches can be reshaped to express the flow of the tides.

> Shown left: Detail of CORAL table decor in large.

Shown right: CORAL table decor in small tall and small short.