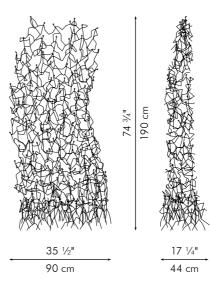

#### LUAU

natural torchlights of many tropical islands. Palm leaf spines are tied together and dipped in Salago fiber at one end to capture the beauty of a flickering flame.

> Shown left: LUAU hanging lamps in various sizes.