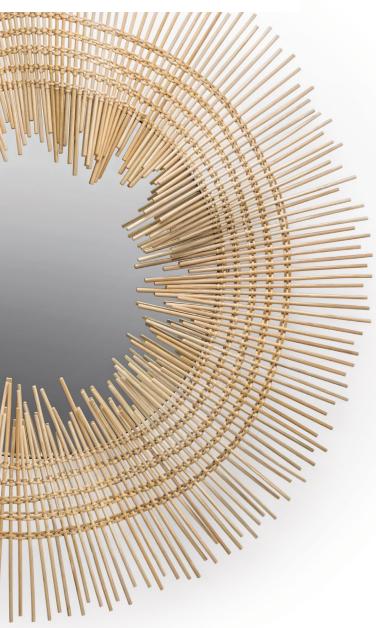

# 71 TWIGGY

MIRROR

mirror Ø (19 ¾" | 50 cm) thickness (1/6" | 4 mm ) mirror Ø (23 ½" | 60 cm) thickness (1/6" | 4 mm )

### INDOOR rattan, powder-coated steel