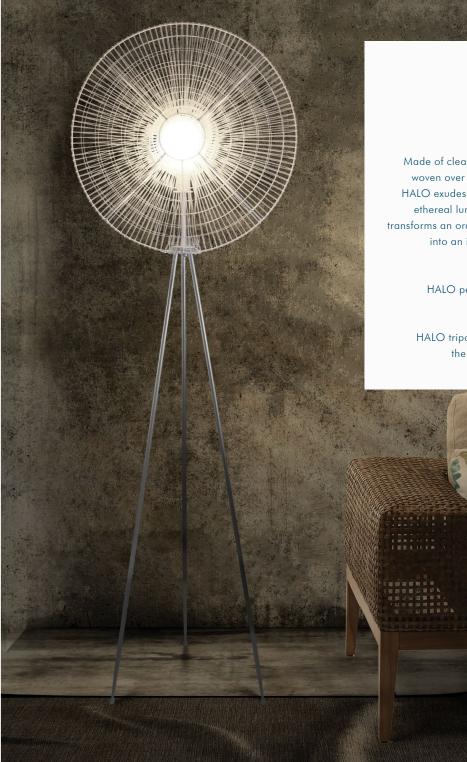

### HALO

Made of clear nylon wires woven over a metal disc, HALO exudes a warm and ethereal luminance that transforms an ordinary space into an intimate one.

> Shown left: HALO pendant lamp.

Shown right: HALO tripod lamp with the Tropez Sofa.