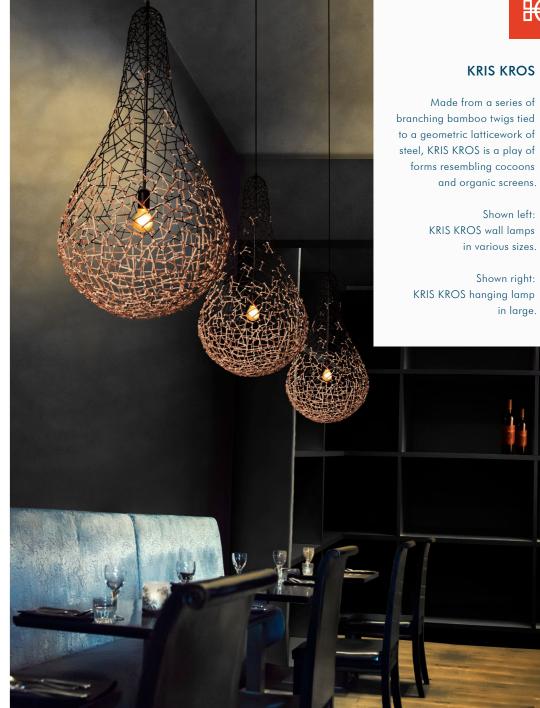

### <sup>45</sup> KRIS KROS

# 

14 <sup>1</sup>/4" 36 cm

MEDIUM

17 <sup>3</sup>⁄₄" 45 cm

SMALL

20 <sup>3</sup>⁄₄" 53 cm

LARGE

Surface mounted pre-wired lamp

INDOOR bamboo twigs, powder-coated steel

INDOOR bamboo twigs, powder-coated steel

Black

€