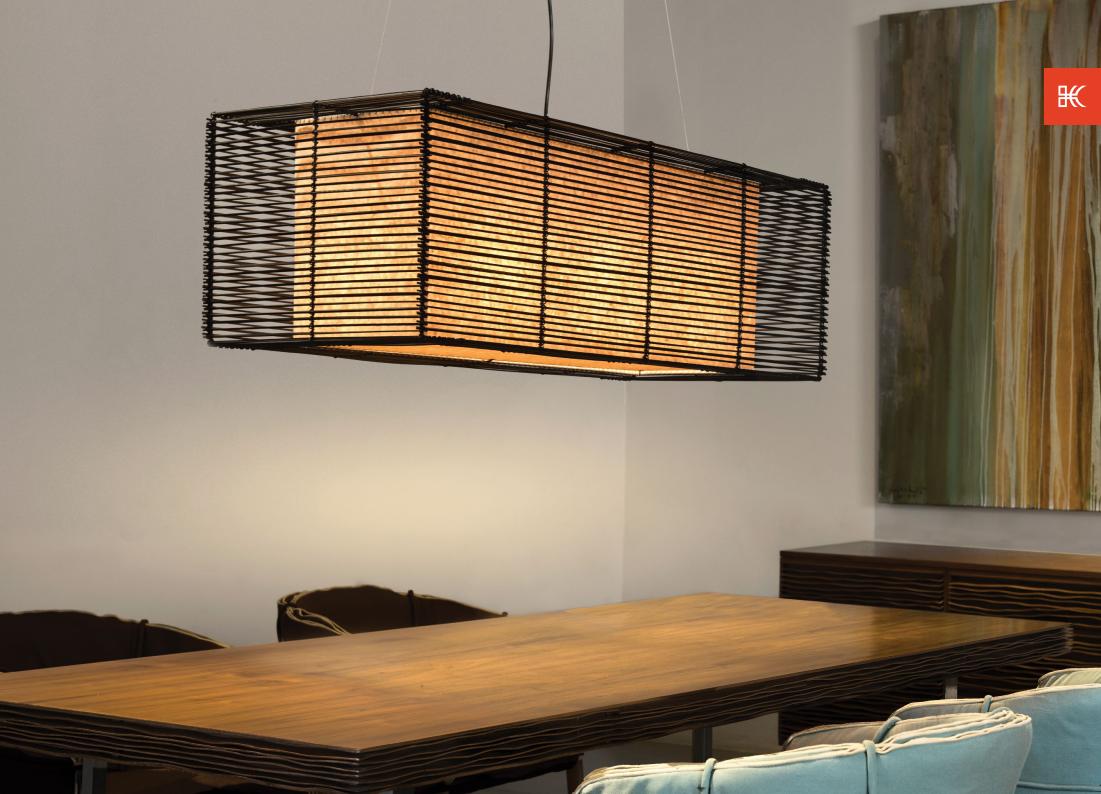

### GEISHA

The GEISHA lamp is a modern interpretation of the traditional hanging lanterns that lit Kyoto's temples, houses, and inns. Rattan is woven over a metal frame laminated with Mylar to diffuse light and create an intimate atmosphere.

by Christy Manguerra

Shown left: GEISHA floor and table lamp with the Freya writing desk and Parchment armchair.

> Shown right: GEISHA lanterns in small, medium, and large.