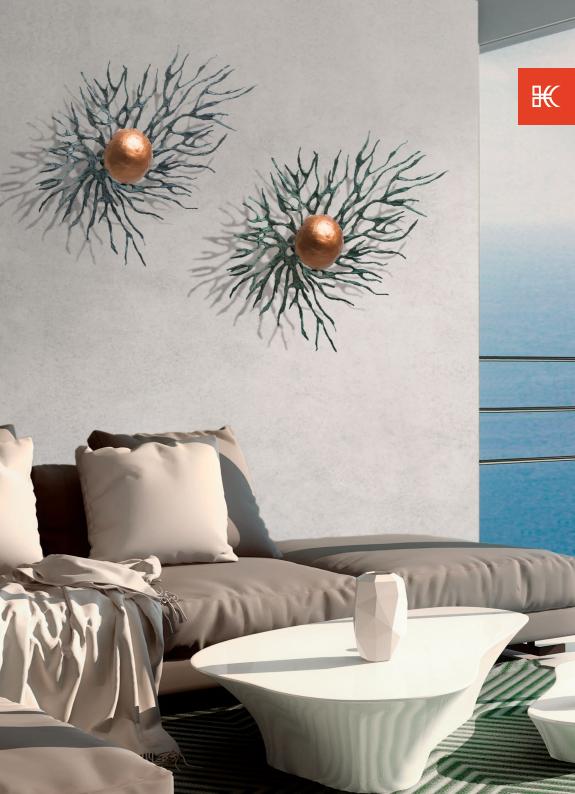

### CORAL

Mimicking life beneath the ocean waters, the CORAL collection can brighten any room with its vibrant colors and organic forms. Made of Salago fiber and topped with stainless steel or copper, the pliable branches can be reshaped to express the flow of the tides.

> Shown left: Detail of CORAL table decor in large.

Shown right: CORAL table decor in small tall and small short.