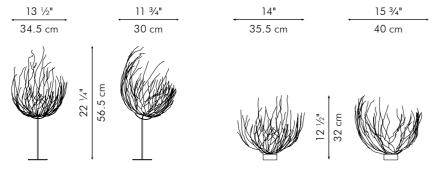

### CORAL

Mimicking life beneath the ocean waters, the CORAL collection can brighten any room with its vibrant colors and organic forms. Made of Salago fiber and topped with stainless steel or copper, the pliable branches can be reshaped to express the flow of the tides.

> Shown left: Detail of CORAL table decor in large.

Shown right: CORAL table decor in small tall and small short.