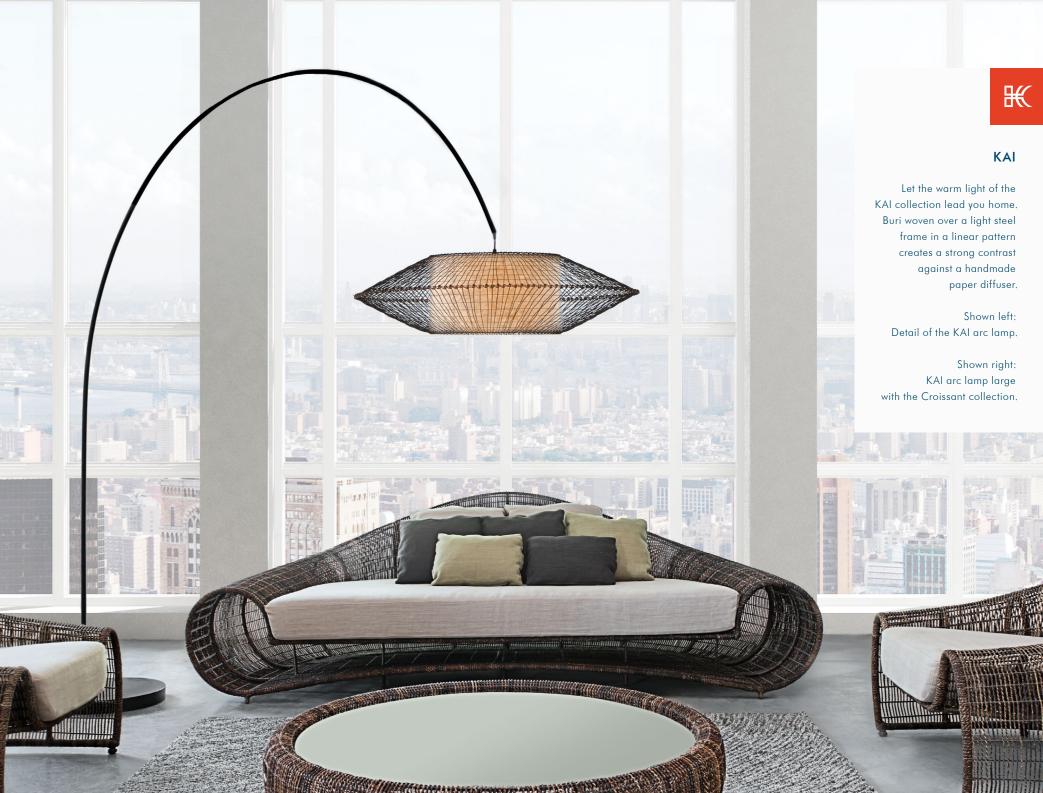

### ARC LAMP

SMALL

LARGE

Portable pre-wired lamp E26 / E27 110V - 230V

INDOOR Buri (palm leaf spines), powder-coated steel, handmade paper, Mylar

### TRIPOD LAMP

Portable pre-wired lamp E26 / E27 110V - 230V

INDOOR Buri (palm leaf spines), powder-coated steel, handmade paper, Mylar

ΚΑΙ Ο

8" 20.5 cm 8" 20.5 cm

Surface mounted pre-wired lamp E26 / E27 110V - 230V

Brown

Portable pre-wired lamp E26 / E27 110V - 230V

INDOOR Buri (palm leaf spines), powder-coated steel, handmade paper, Mylar

Brown

KAI O