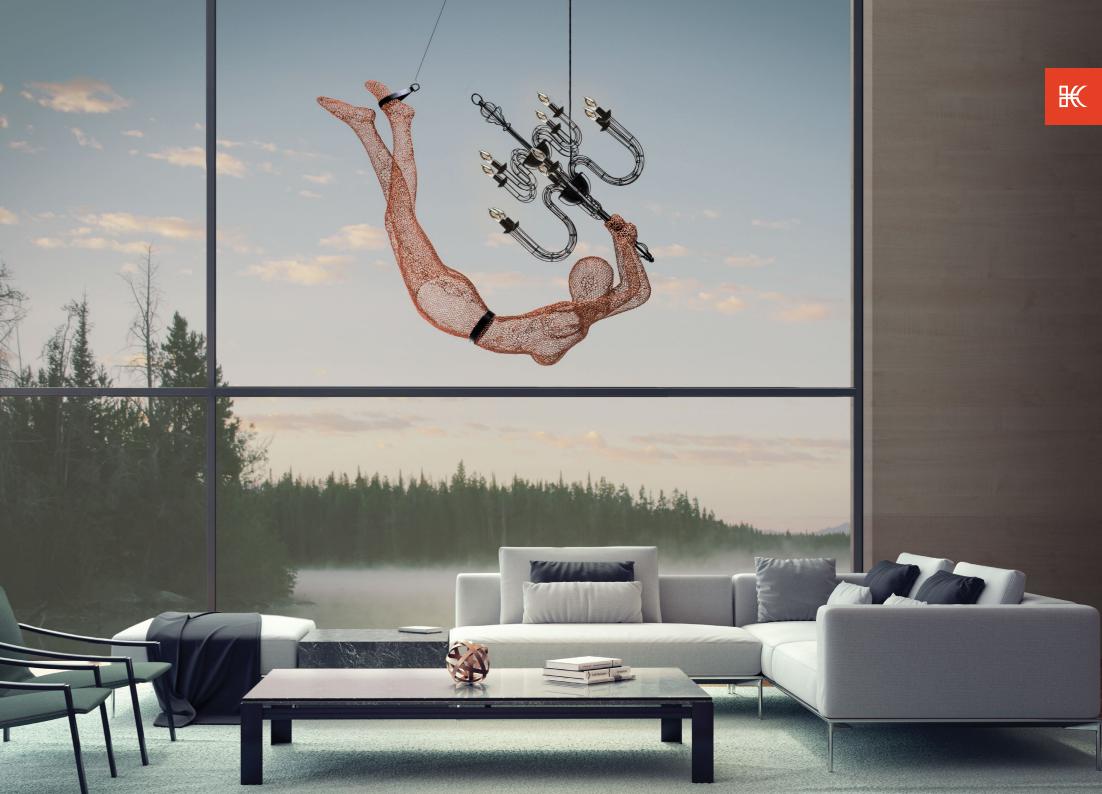

### ACROBAT

Surface mounted pre-wired lamp E14 110V - 230V

INDOOR powder-coated steel, brass

Copper

### CHANDELIER

Surface mounted pre-wired lamp E14 110V - 230V

INDOOR powder-coated steel, brass

TRAPEZE

Surface mounted pre-wired lamp E26 / E27 110V - 230V

LED Chip Version ANSI 110V / 12-48VDC

IEC/CENELEC 230V / 12-48VDC

INDOOR powder-coated steel, brass

Copper