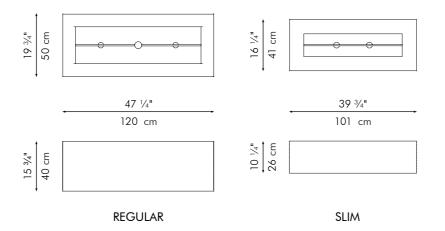

### ROUND MIRROR

SMALL

LARGE

mirror Ø (15 ¼" | 39 cm) thickness (1/4" | 6 mm) mirror Ø (19 ¾" | 50 cm) thickness (1/4" | 6 mm)

INDOOR rattan, powder-coated steel

Black / Orange / Yellow