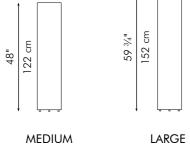

### ROUND MIRROR

SMALL

LARGE

mirror Ø (15 ¼" | 39 cm) thickness (1/4" | 6 mm) mirror Ø (19 ¾" | 50 cm) thickness (1/4" | 6 mm)

INDOOR rattan, powder-coated steel

Black / Orange / Yellow