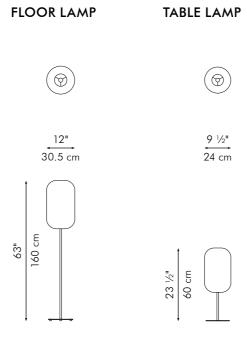

### GEISHA

The GEISHA lamp is a modern interpretation of the traditional hanging lanterns that lit Kyoto's temples, houses, and inns. Rattan is woven over a metal frame laminated with Mylar to diffuse light and create an intimate atmosphere.

by Christy Manguerra

Shown left: GEISHA floor and table lamp with the Freya writing desk and Parchment armchair.

> Shown right: GEISHA lanterns in small, medium, and large.