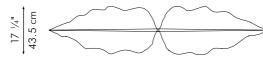

### FOGLIA

Bask under the shade of a tropical rainforest. The FOGLIA collection features various leaf-like elements that diffuse light, creating a warm, soft glow in any room. Its dramatic petals are made of fiberreinforced polymer and supported by brass.

> Shown left: The FOGLIA Palma hanging lamp.

Shown right: The FOGLIA Calla hanging lamp, designed by Leeroy New, over the Acacia dining table and Leaf side chairs.

Portable pre-wired lamp E26 / E27 110V - 230V