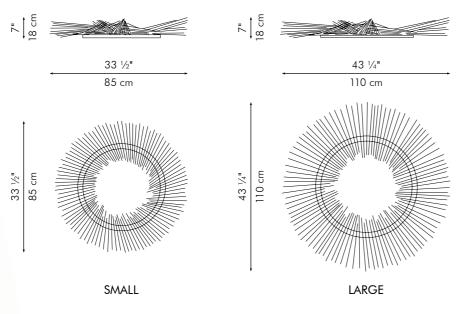

### ROUND MIRROR

SMALL

LARGE

mirror Ø (15 ¼" | 39 cm) thickness (1/4" | 6 mm) mirror Ø (19 ¾" | 50 cm) thickness (1/4" | 6 mm)

INDOOR rattan, powder-coated steel

Black / Orange / Yellow