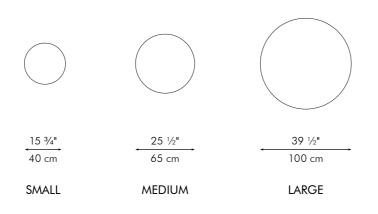

Shown right: LUAU floor lamp with the Balou easy armchair.

MIRROR

mirror Ø (26 ½" | 67 cm) thickness (1/6" | 4 mm )

INDOOR Salago fiber, powder-coated steel

Terracotta

Teal

Silver

Green