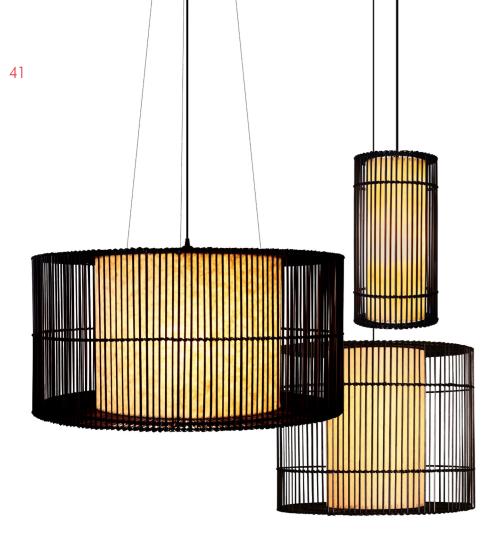

### <sup>45</sup> KRIS KROS

# 

14 <sup>1</sup>/4" 36 cm

MEDIUM

17 <sup>3</sup>⁄₄" 45 cm

SMALL

20 <sup>3</sup>⁄₄" 53 cm

LARGE

Surface mounted pre-wired lamp

INDOOR bamboo twigs, powder-coated steel

INDOOR bamboo twigs, powder-coated steel

Black

€