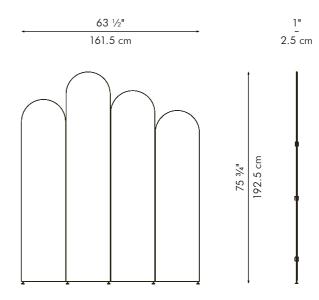

### VILLAGE

A scaled interpretation of old-world European townscapes, VILLAGE is made from fiberreinforced polymer and wood, creating a warm, ethereal radiance in any living space.

> Shown left: Detail of the VILLAGE hanging lamp.

Shown right: The VILLAGE hanging lamp with black and lime green Yoda side chairs.