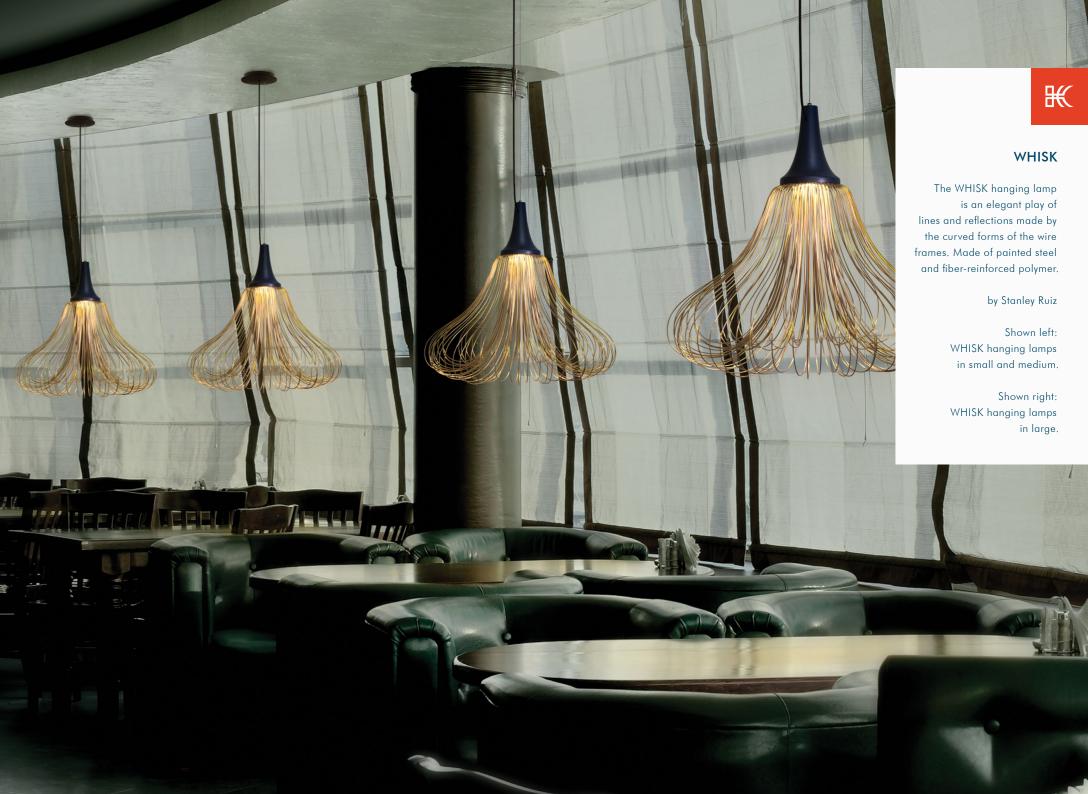

OOR brass





# 71 TWIGGY



MIRROR



mirror Ø (19 ¾" | 50 cm) thickness (1/6" | 4 mm ) mirror Ø (23 ½" | 60 cm) thickness (1/6" | 4 mm )

### INDOOR rattan, powder-coated steel







### HANGING LAMP



Surface mounted pre-wired lamp E26 / E27 110V - 230V

INDOOR fiber-reinforced polymer, wood



Whitewash

### €

### VILLAGE

A scaled interpretation of old-world European townscapes, VILLAGE is made from fiberreinforced polymer and wood, creating a warm, ethereal radiance in any living space.

> Shown left: Detail of the VILLAGE hanging lamp.

Shown right: The VILLAGE hanging lamp with black and lime green Yoda side chairs.



### HANGING LAMP





MEDIUM









SMALL

LARGE

Surface mounted pre-wired lamp GU10 110V - 230V

### INDOOR powder-coated steel, fiber-reinforced polymer





### 77 WIGGLE





MUMMMMM

### SCULPTURE



### INDOOR powder-coated steel, microfiber, leather



Silver



### WIGGLE

WIGGLE captures the joyful moment of a dog meeting its owner. Inspired by vintage mechanical toys, the metal surfaces are formed and welded by hand, then finished in a warm, faded patina. With springs as legs, WIGGLE bounces up and down with a slight pat on its back.

IT IS A

-

1000

AN A REPORT OF

Shown left: Different angles of WIGGLE.

Shown right: WIGGLE with the Lolah collection.

NOT STOLEN AND STOLEN

NO CONTRACTO



MULLUUL

### DESIGNERS



### KENNETH COBONPUE

Philippines

Kenneth Cobonpue is a multi-awarded industrial designer and manufacturer from Cebu, Philippines. After finishing Industrial Design at the Pratt Institute in New York, he established hi