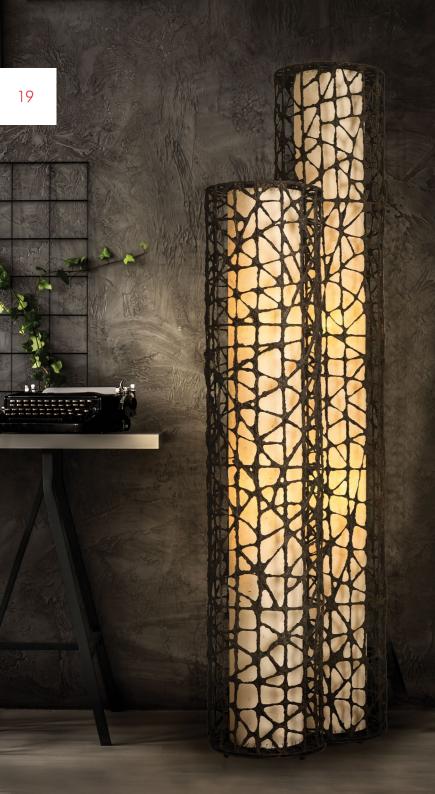

### HANGING LAMP

34" 86.5 cm

**CONSTELLATION 24** 

Surface mounted pre-wired lamp E14 110V - 230V

INDOOR Buri (palm leaf spines), powder-coated steel, glass

<sup>09</sup> CORAL

### CORAL

Mimicking life beneath the ocean waters, the CORAL collection can brighten any room with its vibrant colors and organic forms. Made of Salago fiber and topped with stainless steel or copper, the pliable branches can be reshaped to express the flow of the tides.

> Shown left: Detail of CORAL table decor in large.

Shown right: CORAL table decor in small tall and small short.