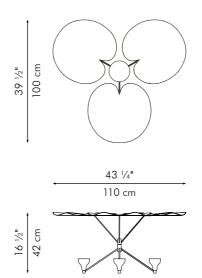

### FOGLIA

Bask under the shade of a tropical rainforest. The FOGLIA collection features various leaf-like elements that diffuse light, creating a warm, soft glow in any room. Its dramatic petals are made of fiberreinforced polymer and supported by brass.

> Shown left: The FOGLIA Palma hanging lamp.

Shown right: The FOGLIA Calla hanging lamp, designed by Leeroy New, over the Acacia dining table and Leaf side chairs.

Portable pre-wired lamp E26 / E27 110V - 230V