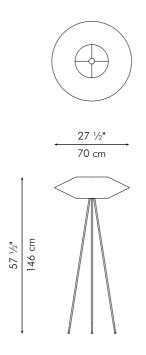

### HALO

Made of clear nylon wires woven over a metal disc, HALO exudes a warm and ethereal luminance that transforms an ordinary space into an intimate one.

> Shown left: HALO pendant lamp.

Shown right: HALO tripod lamp with the Tropez Sofa.