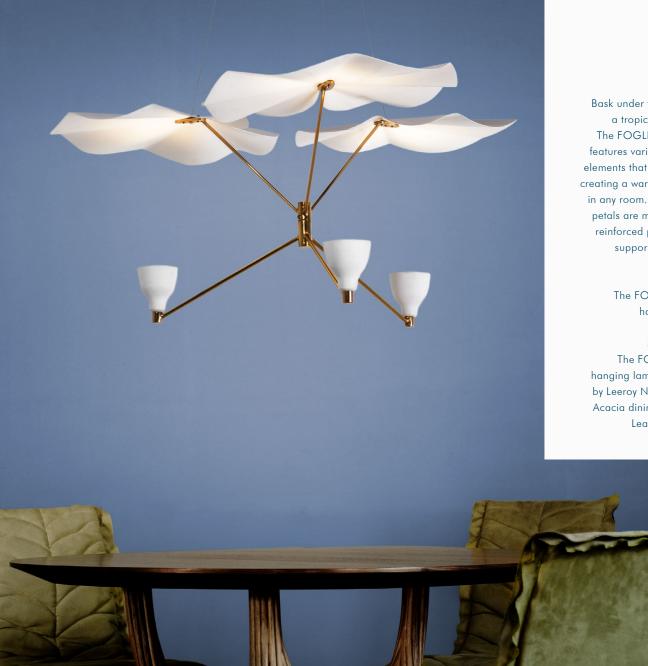

### FOGLIA

Bask under the shade of a tropical rainforest. The FOGLIA collection features various leaf-like elements that diffuse light, creating a warm, soft glow in any room. Its dramatic petals are made of fiberreinforced polymer and supported by brass.

> Shown left: The FOGLIA Palma hanging lamp.

Shown right: The FOGLIA Calla hanging lamp, designed by Leeroy New, over the Acacia dining table and Leaf side chairs.

Portable pre-wired lamp E26 / E27 110V - 230V