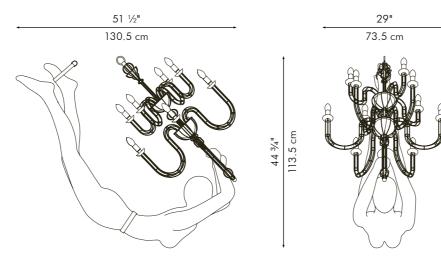

### ACROBAT

Surface mounted pre-wired lamp E14 110V - 230V

INDOOR powder-coated steel, brass

Copper

### CHANDELIER

Surface mounted pre-wired lamp E14 110V - 230V

INDOOR powder-coated steel, brass

TRAPEZE

Surface mounted pre-wired lamp E26 / E27 110V - 230V

LED Chip Version ANSI 110V / 12-48VDC

IEC/CENELEC 230V / 12-48VDC

INDOOR powder-coated steel, brass

Copper