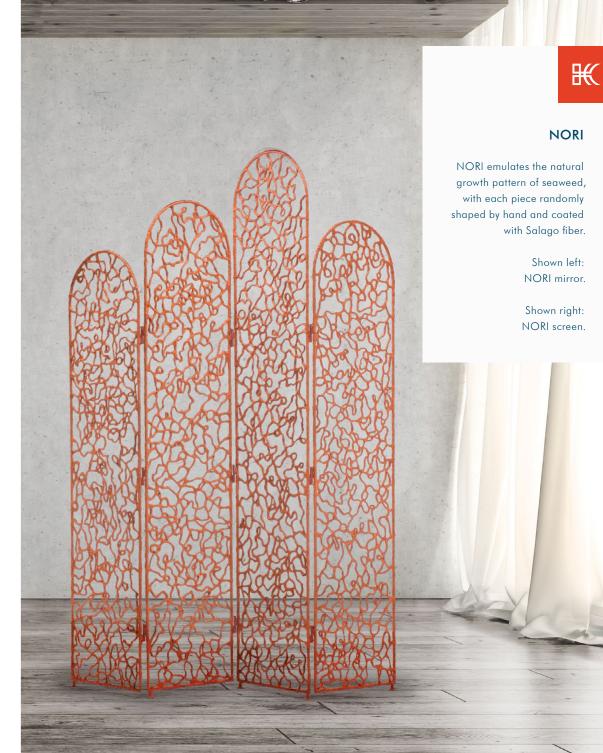

### INDOOR Salago fiber, powder-coated steel

Terracotta

Teal

Green

Silver

Cream

<sup>63</sup> POPPY