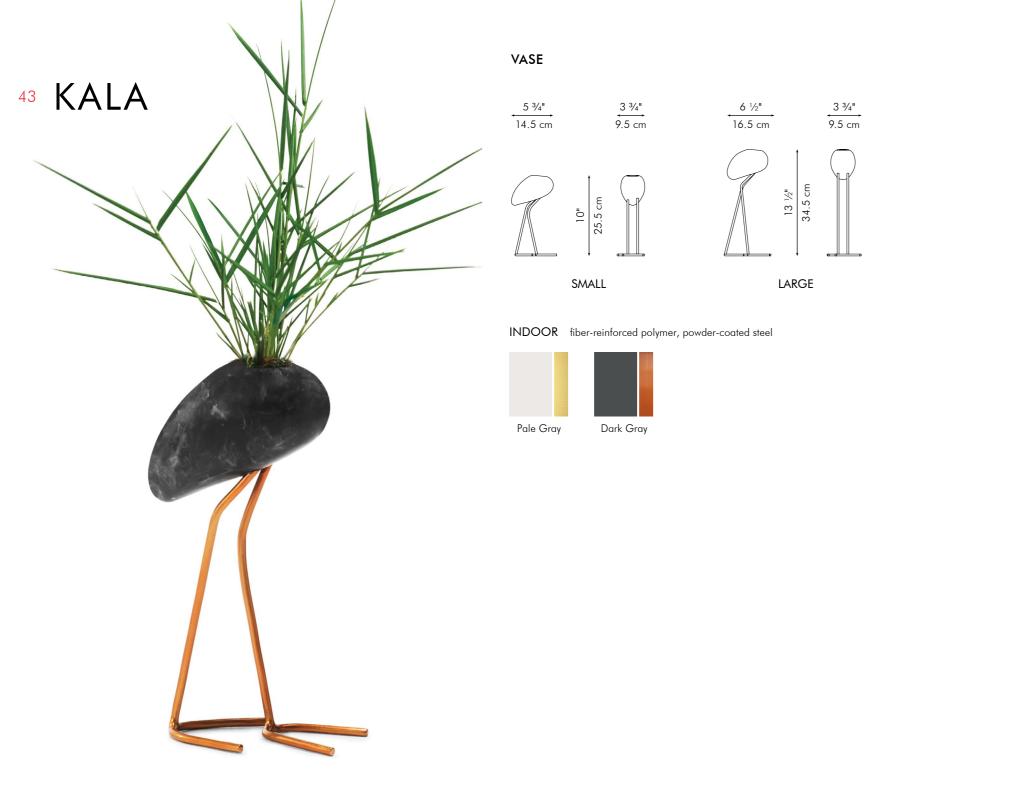

### KALA

Tenacious and often elusive are the birds of the wild. The KALA vase is easier to find on your tabletop with its elegant stride and plumage. Sold in pairs.

Mall Inallat

Shown left: Small KALA vases in dark gray.

Shown right: Large and small KALA vases in pale and dark gray on the Pebble coffee table with the Parchment Collection.