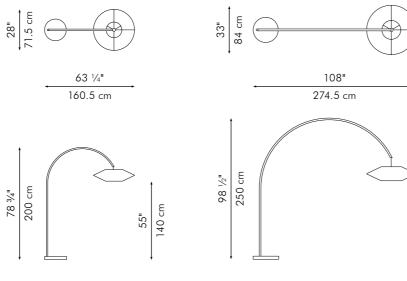

### ARC LAMP

SMALL

LARGE

Portable pre-wired lamp E26 / E27 110V - 230V

INDOOR Buri (palm leaf spines), powder-coated steel, handmade paper, Mylar

### TRIPOD LAMP

Portable pre-wired lamp E26 / E27 110V - 230V

INDOOR Buri (palm leaf spines), powder-coated steel, handmade paper, Mylar

ΚΑΙ Ο

8" 20.5 cm 8" 20.5 cm

Surface mounted pre-wired lamp E26 / E27 110V - 230V

### FLOOR LAMP

Portable pre-wired lamp E26 / E27 110V - 230V

INDOOR Buri (palm leaf spines), powder-coated steel, handmade paper, Mylar

Surface mounted pre-wired lamp E26 / E27 110V - 230V

15 ¾" 40 cm

Brown

### FLOOR LAMP

Portable pre-wired lamp E26 / E27 110V - 230V

INDOOR Buri (palm leaf spines), powder-coated steel, handmade paper, Mylar