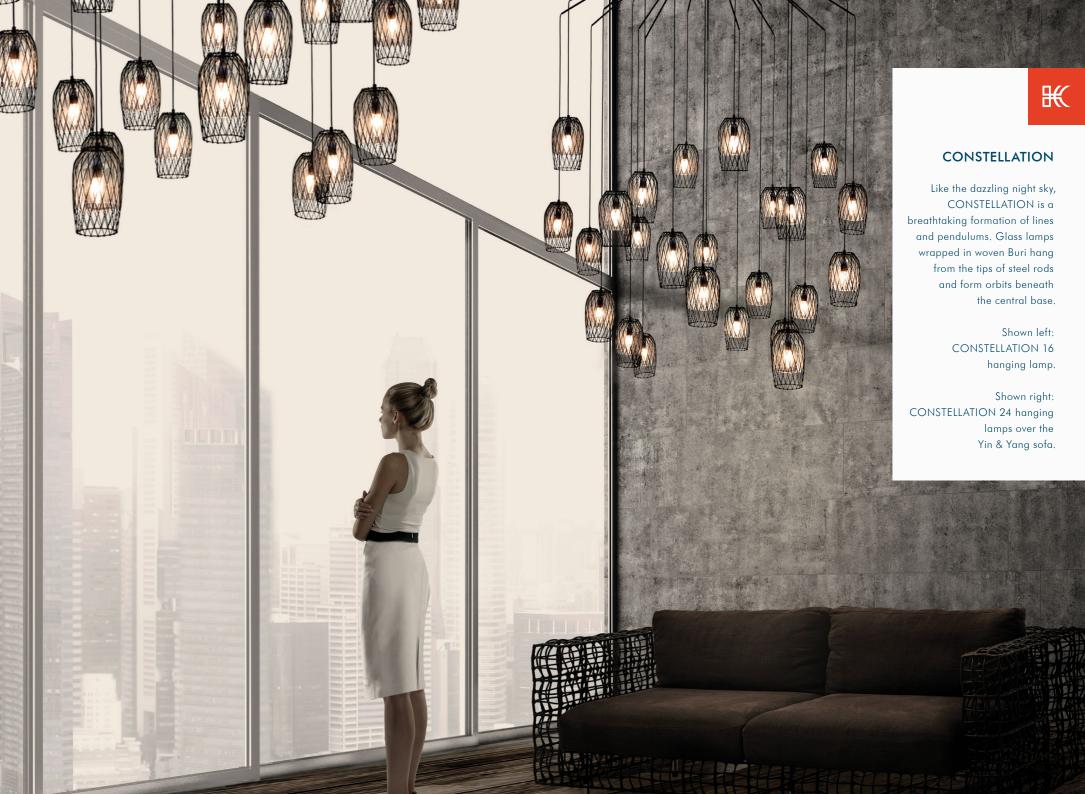

### HANGING LAMP

34" 86.5 cm

**CONSTELLATION 24** 

Surface mounted pre-wired lamp E14 110V - 230V

INDOOR Buri (palm leaf spines), powder-coated steel, glass

<sup>09</sup> CORAL

### CORAL

Mimicking life beneath the ocean waters, the CORAL collection can brighten any room with its vibrant colors and organic forms. Made of Salago fiber and topped with stainless steel or copper, the pliable branches can be reshaped to express the flow of the tides.

> Shown left: Detail of CORAL table decor in large.

Shown right: CORAL table decor in small tall and small short.