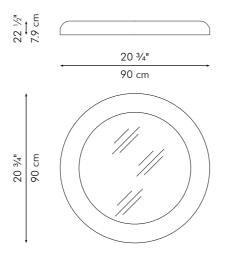

Shown right: LUAU floor lamp with the Balou easy armchair.

MIRROR

mirror Ø (26 ½" | 67 cm) thickness (1/6" | 4 mm )

INDOOR Salago fiber, powder-coated steel

Terracotta

Teal

Silver

Green