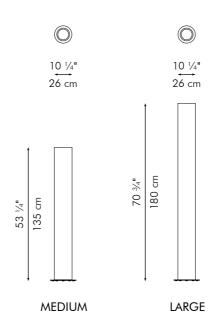

GULAR



Surface mounted pre-wired lamp E26 / E27 110V - 230V

INDOOR Buri (palm leaf spines), powder-coated steel, handmade paper, Mylar







### LANTERN



23 ½" 60 cm





| SMALL | MEDIUM | LARGE |
|-------|--------|-------|
|       |        |       |

Surface mounted pre-wired lamp E26 / E27 110V - 230V

INDOOR Buri (palm leaf spines), powder-coated steel, handmade paper, Mylar



Brown

### TRIPOD LAMP



Portable pre-wired lamp E26 / E27 110V - 230V

INDOOR Buri (palm leaf spines), powder-coated steel, handmade paper, Mylar







ΚΑΙ Ο



8" 20.5 cm 8" 20.5 cm



Surface mounted pre-wired lamp E26 / E27 110V - 230V





Brown

Portable pre-wired lamp E26 / E27 110V - 230V

INDOOR Buri (palm leaf spines), powder-coated steel, handmade paper, Mylar



Brown

KAI O

### FLOOR LAMP



Portable pre-wired lamp E26 / E27 110V - 230V

INDOOR Buri (palm leaf spines), powder-coated steel, handmade paper, Mylar











Surface mounted pre-wired lamp E26 / E27 110V - 230V





15 ¾" 40 cm

Brown

KAI Z

### FLOOR LAMP





Portable pre-wired lamp E26 / E27 110V - 230V

INDOOR Buri (palm leaf spines), powder-coated steel, handmade paper, Mylar







### KALA

Tenacious and often elusive are the birds of the wild. The KALA vase is easier to find on your tabletop with its elegant stride and plumage. Sold in pairs.

Mall Inallat

Shown left: Small KALA vases in dark gray.

Shown right: Large and small KALA vases in pale and dark gray on the Pebble coffee table with the Parchment Collection.

### <sup>45</sup> KRIS KROS





# 

14 <sup>1</sup>/4" 36 cm



MEDIUM

17 <sup>3</s