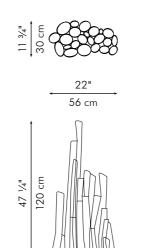

### FLOOR VASE

MEDIUM

#### glass tube sizes:

1 pc. 1" Ø x 8" H (2.5 cm Ø x 20.3 cm H) 1 pc. 1" Ø x 15" H (2.5 cm Ø x 38 cm H) 1 pc. 1" Ø x 18 ½" H (2.5 cm Ø x 47 cm H) 1 рс. 1 ½" Ø x 10" Н (3.8 cm Ø x 25.4 cm H) 1 рс. 1 ½" Ø x 15" Н (3.8 cm Ø x 38 cm H) 3 pcs. 1 ½" Ø x 18 ½" H (3.8 cm Ø x 47 cm H)

LARGE

#### glass tube sizes: 2 pcs. 1" Ø x 15" H (2.5 cm Ø x 38 cm H) 3 pcs. 1" Ø x 18 ½" H (2.5 cm Ø x 47 cm H) 3 pcs. 1 ½" Ø x 10" H (3.8 cm Ø x 25.4 cm H) 2 pcs. 1 ½" Ø x 15" H (3.8 cm Ø x 38 cm H) 3 pcs. 1 ½" Ø x 18 ½" H (3.8 cm Ø x 47 cm H)

### INDOOR glass tubes, powder-coated steel

Black

### CROKKIS

The CROKKIS collection interprets a freehand sketch into three dimensions, creating a sculptural form that functions as a vase. The various circles can host glass tubes—ideal containers for fresh flowers and other decorative elements.