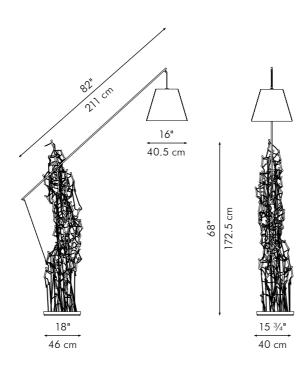

# 53 LITTLE PEOPLE

### LITTLE PEOPLE

Hundreds of individual figurines embody the playful nature of LITTLE PEOPLE. Salago fiber is applied by hand to add volume and body to a sculptural composition of steel. The result is both dramatic and meaningful, showing what happens when people unite and work together.

> Shown left: Detail of the LITTLE PEOPLE screen.

Shown right: LITTLE PEOPLE screen.

ROUND HANGING LAMP

RECTANGULAR HANGING LAMP

SMALL

LARGE

Surface mounted pre-wired lamp E26 / E27 110V - 230V

INDOOR Salago fiber, powder-coated steel