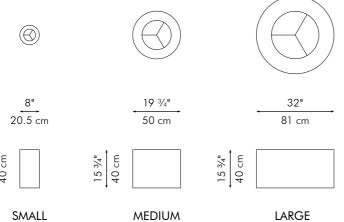

### ROUND MIRROR

SMALL

LARGE

mirror Ø (15 ¼" | 39 cm) thickness (1/4" | 6 mm) mirror Ø (19 ¾" | 50 cm) thickness (1/4" | 6 mm)

INDOOR rattan, powder-coated steel

Black / Orange / Yellow