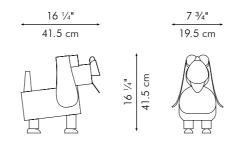

### WIGGLE

WIGGLE captures the joyful moment of a dog meeting its owner. Inspired by vintage mechanical toys, the metal surfaces are formed and welded by hand, then finished in a warm, faded patina. With springs as legs, WIGGLE bounces up and down with a slight pat on its back.

IT IS A

-

1000

AN A REPORT OF

Shown left: Different angles of WIGGLE.

Shown right: WIGGLE with the Lolah collection.

NOT STOLEN AND STOLEN

NO CONTRACTO