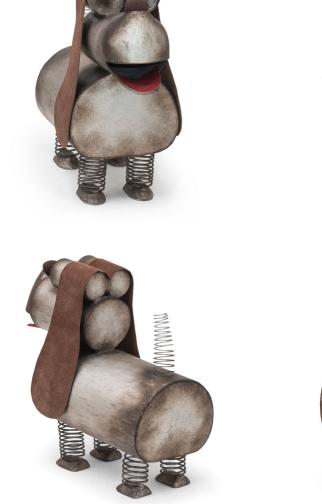

### WIGGLE

WIGGLE captures the joyful moment of a dog meeting its owner. Inspired by vintage mechanical toys, the metal surfaces are formed and welded by hand, then finished in a warm, faded patina. With springs as legs, WIGGLE bounces up and down with a slight pat on its back.

IT IS A

-

1000

AN A REPORT OF

Shown left: Different angles of WIGGLE.

Shown right: WIGGLE with the Lolah collection.

NOT STOLEN AND STOLEN

NO CONTRACTO