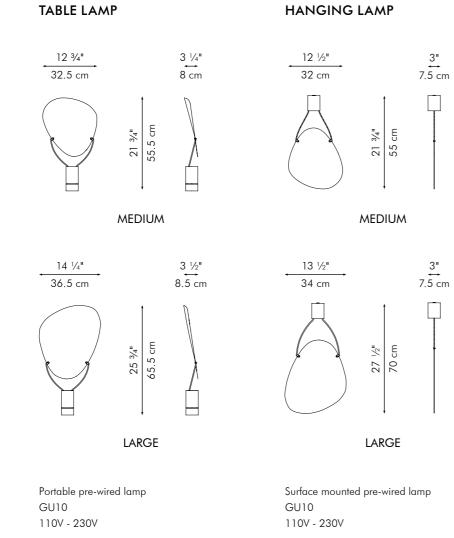

### BIBA

Inspired by vibrant arthropods, BIBA features hand-dyed rattan woven on a durable steel frame and highlighted with black and orange accents.

> Shown left: BIBA round mirror.

Shown right: BIBA hanging lamp in small, medium, and large.