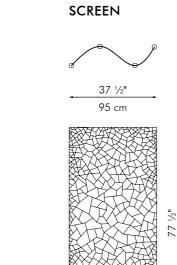

Black

Brown

Cream

SCREEN

### INDOOR Salago fiber, powder-coated steel

Terracotta

Teal

Green

Silver

Cream

<sup>63</sup> POPPY