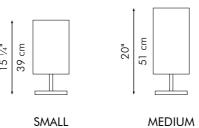

ylon, powder-coated steel



White



### ARC LAMP



SMALL

LARGE

Portable pre-wired lamp E26 / E27 110V - 230V

INDOOR Buri (palm leaf spines), powder-coated steel, handmade paper, Mylar









### HANGING LAMP RECTANGULAR



Surface mounted pre-wired lamp E26 / E27 110V - 230V

INDOOR Buri (palm leaf spines), powder-coated steel, handmade paper, Mylar







### LANTERN



23 ½" 60 cm





| SMALL | MEDIUM | LARGE |
|-------|--------|-------|
|       |        |       |

Surface mounted pre-wired lamp E26 / E27 110V - 230V

INDOOR Buri (palm leaf spines), powder-coated steel, handmade paper, Mylar



Brown

### TRIPOD LAMP



Portable pre-wired lamp E26 / E27 110V - 230V

INDOOR Buri (palm leaf spines), powder-coated steel, handmade paper, Mylar







ΚΑΙ Ο



8" 20.5 cm 8" 20.5 cm



Surface mounted pre-wired lamp E26 / E27 110V - 230V





Brown

Portable pre-wired lamp E26 / E27 110V - 230V

INDOOR Buri (palm leaf spines), powder-coated steel, handmade paper, Mylar



Brown

KAI O

### FLOOR LAMP



Portable pre-wired lamp E26 / E27 110V - 230V

INDOOR Buri (palm leaf spines), powder-coated steel, handmade paper, Mylar











Surface mounted pre-wired lamp E26 / E27 110V - 230V





15 ¾" 40 cm

Brown

KAI Z

### FLOOR LAMP





Portable pre-wired lamp E26 / E27 110V - 230V

INDOOR Buri (palm leaf spines), powder-coated steel, handmade paper, Mylar







### KALA

Tenacious and often elusive are the birds of the wild. The KALA vase is easier to find on your tabletop with its elegant stride and plumage. Sold in pairs.

Mall Inallat

Shown left: Small KALA vases