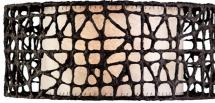

### GEISHA

The GEISHA lamp is a modern interpretation of the traditional hanging lanterns that lit Kyoto's temples, houses, and inns. Rattan is woven over a metal frame laminated with Mylar to diffuse light and create an intimate atmosphere.

by Christy Manguerra

Shown left: GEISHA floor and table lamp with the Freya writing desk and Parchment armchair.

> Shown right: GEISHA lanterns in small, medium, and large.