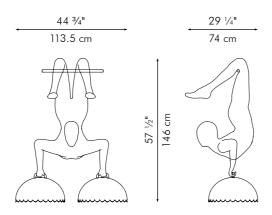

### ACROBAT

Surface mounted pre-wired lamp E14 110V - 230V

INDOOR powder-coated steel, brass

Copper

### CHANDELIER

Surface mounted pre-wired lamp E14 110V - 230V

INDOOR powder-coated steel, brass

TRAPEZE

Surface mounted pre-wired lamp E26 / E27 110V - 230V

LED Chip Version ANSI 110V / 12-48VDC

IEC/CENELEC 230V / 12-48VDC

INDOOR powder-coated steel, brass

Copper