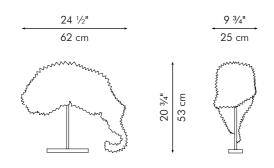

### KALA

Tenacious and often elusive are the birds of the wild. The KALA vase is easier to find on your tabletop with its elegant stride and plumage. Sold in pairs.

Mall Inallat

Shown left: Small KALA vases in dark gray.

Shown right: Large and small KALA vases in pale and dark gray on the Pebble coffee table with the Parchment Collection.