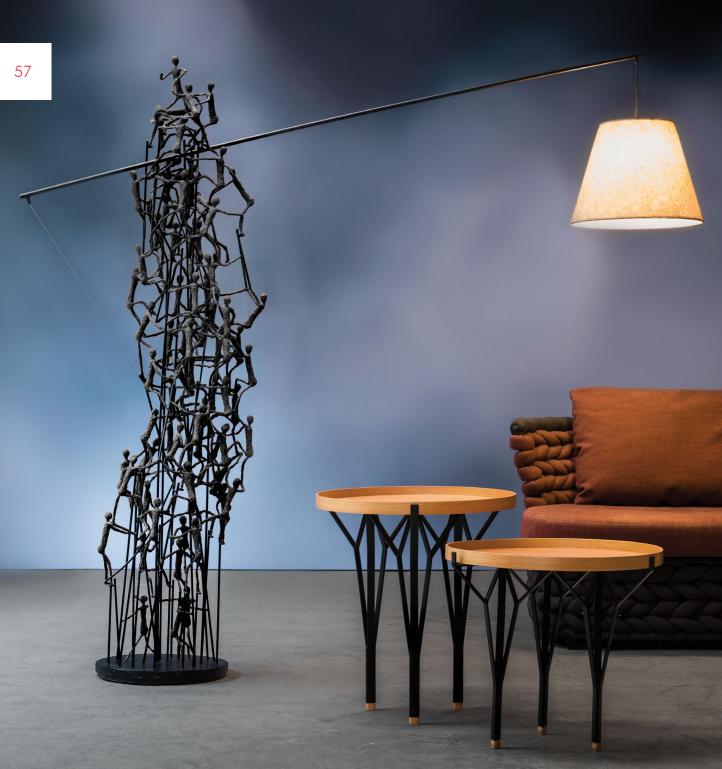

# 53 LITTLE PEOPLE

### LITTLE PEOPLE

Hundreds of individual figurines embody the playful nature of LITTLE PEOPLE. Salago fiber is applied by hand to add volume and body to a sculptural composition of steel. The result is both dramatic and meaningful, showing what happens when people unite and work together.

> Shown left: Detail of the LITTLE PEOPLE screen.

Shown right: LITTLE PEOPLE screen.

ROUND HANGING LAMP

RECTANGULAR HANGING LAMP

SMALL

LARGE

Surface mounted pre-wired lamp E26 / E27 110V - 230V

INDOOR Salago fiber, powder-coated steel