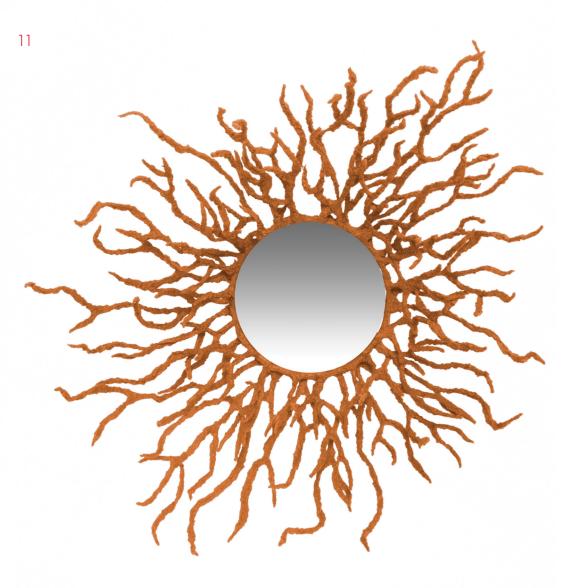

### CORAL

Mimicking life beneath the ocean waters, the CORAL collection can brighten any room with its vibrant colors and organic forms. Made of Salago fiber and topped with stainless steel or copper, the pliable branches can be reshaped to express the flow of the tides.

> Shown left: Detail of CORAL table decor in large.

Shown right: CORAL table decor in small tall and small short.