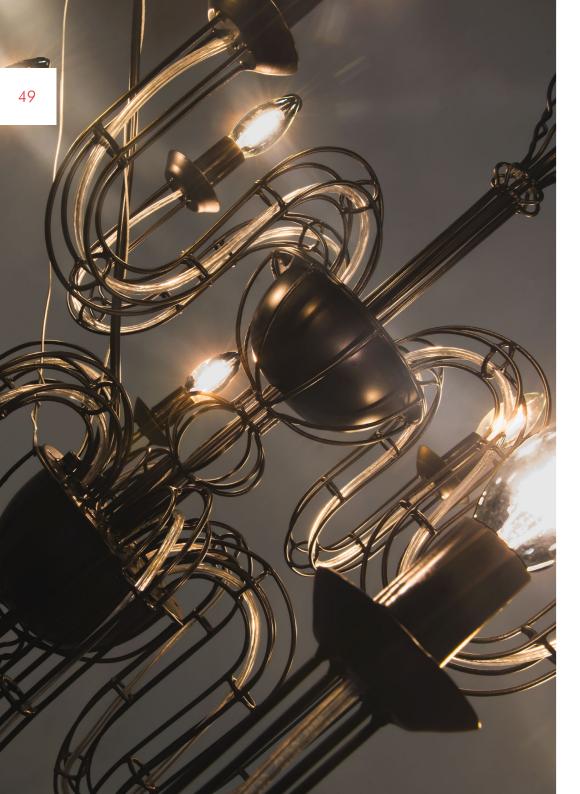

### ACROBAT

Surface mounted pre-wired lamp E14 110V - 230V

INDOOR powder-coated steel, brass

Copper

### CHANDELIER

Surface mounted pre-wired lamp E14 110V - 230V

INDOOR powder-coated steel, brass

TRAPEZE

Surface mounted pre-wired lamp E26 / E27 110V - 230V

LED Chip Version ANSI 110V / 12-48VDC

IEC/CENELEC 230V / 12-48VDC

INDOOR powder-coated steel, brass

Copper