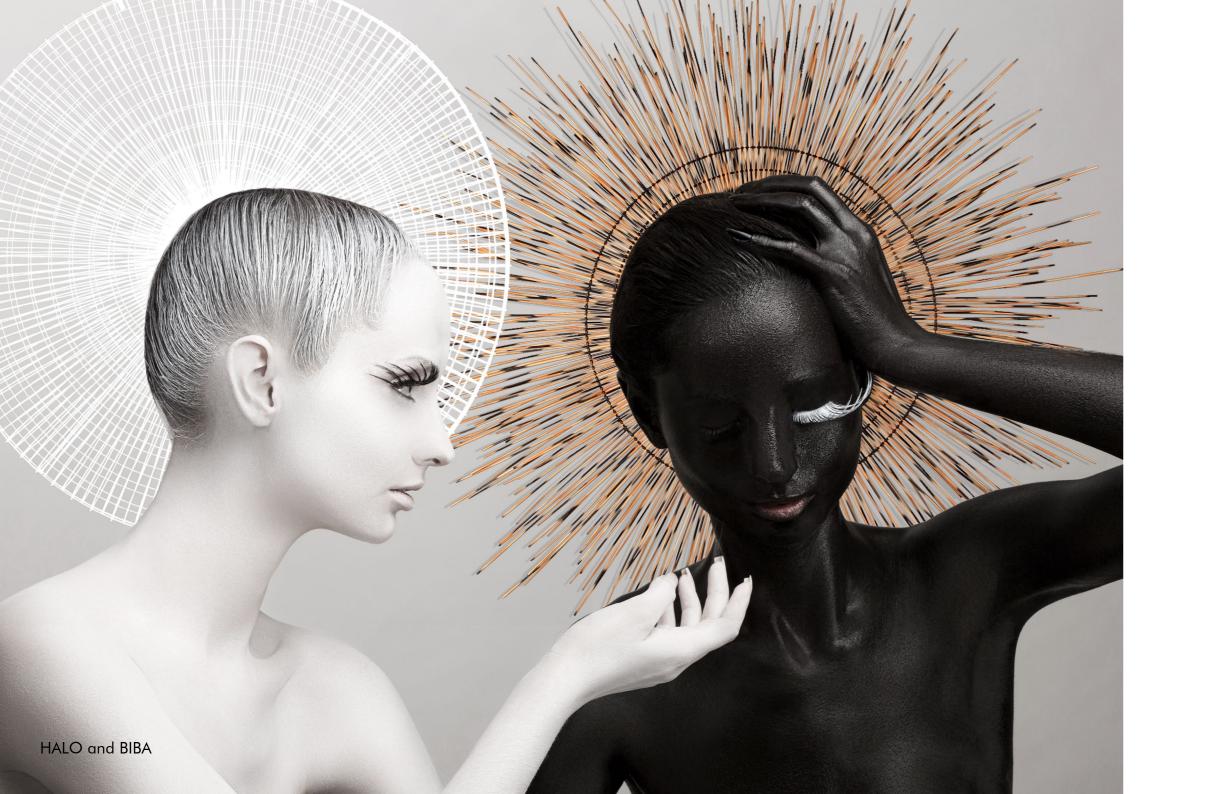

### BIBA

Inspired by vibrant arthropods, BIBA features hand-dyed rattan woven on a durable steel frame and highlighted with black and orange accents.

> Shown left: BIBA round mirror.

Shown right: BIBA hanging lamp in small, medium, and large.

### HALO

Made of clear nylon wires woven over a metal disc, HALO exudes a warm and ethereal luminance that transforms an ordinary space into an intimate one.

> Shown left: HALO pendant lamp.

Shown right: HALO tripod lamp with the Tropez Sofa.