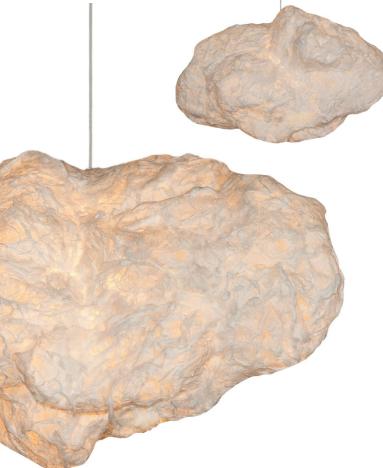

#### CLOUD

Thin cotton fiber is blown into shape by seemingly weightless wire armatures. The delicate forms are stronger than they appear and can be reshaped by hand.

by Hae Young Yoon

Shown right: CLOUD hanging lamps over the Voyage bed.