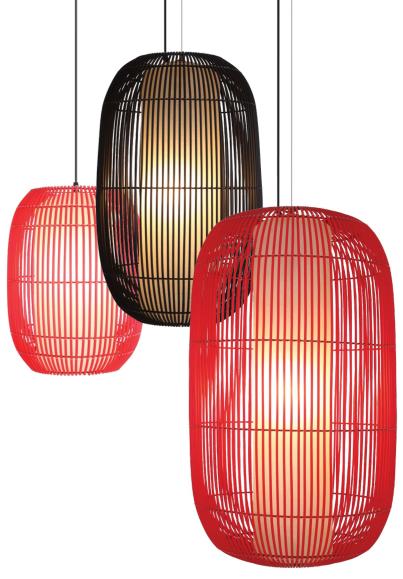

### BIBA

Inspired by vibrant arthropods, BIBA features hand-dyed rattan woven on a durable steel frame and highlighted with black and orange accents.

> Shown left: BIBA round mirror.

Shown right: BIBA hanging lamp in small, medium, and large.