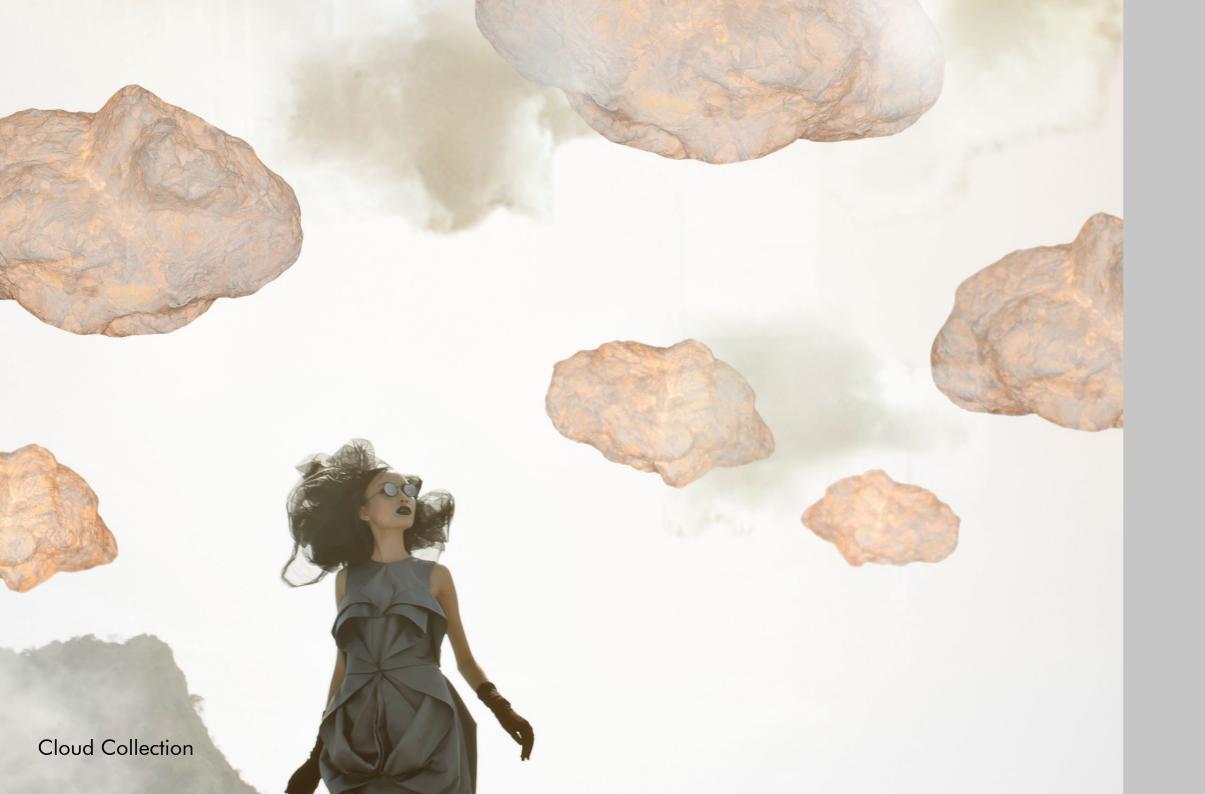

#### CLOUD

Thin cotton fiber is blown into shape by seemingly weightless wire armatures. The delicate forms are stronger than they appear and can be reshaped by hand.

by Hae Young Yoon

Shown right: CLOUD hanging lamps over the Voyage bed.