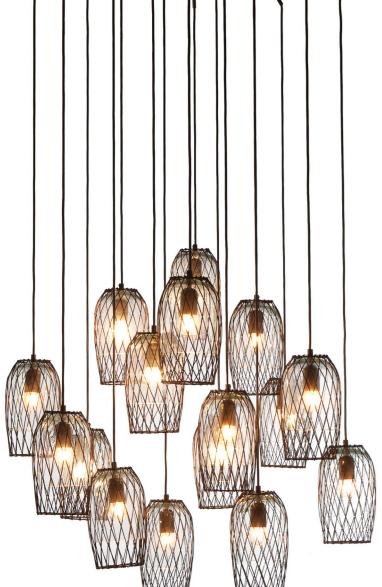

### HANGING LAMP

34" 86.5 cm

**CONSTELLATION 24** 

Surface mounted pre-wired lamp E14 110V - 230V

INDOOR Buri (palm leaf spines), powder-coated steel, glass

<sup>09</sup> CORAL