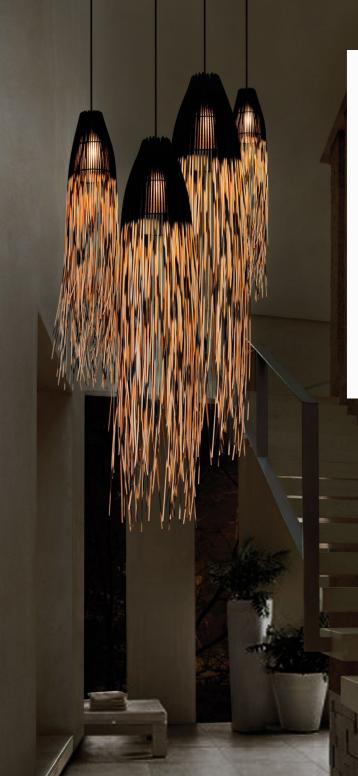

### CAROUSEL

CAROUSEL evokes the wonder and whimsy of the world's grandest carnivals. Naturally dyed cotton rope is hand-knitted on hoops, creating a set of dramatic contemporary lighting pieces. Collapsible and packed flat.

Shown left: The CAROUSEL collection in various sizes and colors.

Shown right: CAROUSEL hanging lamps over the Tropez sofa and Kaja end tables.