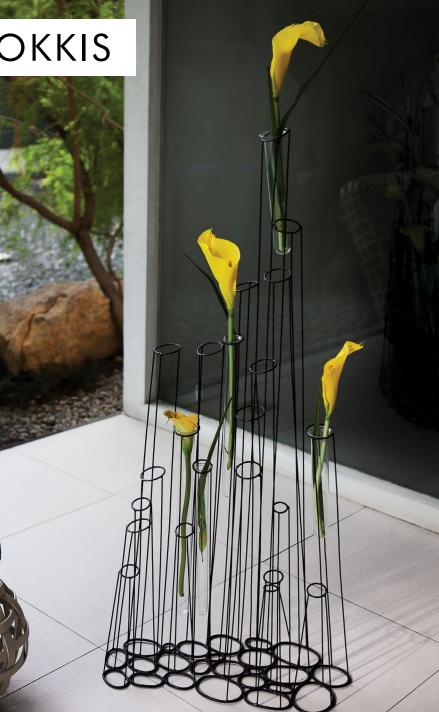

### CROKKIS

The CROKKIS collection interprets a freehand sketch into three dimensions, creating a sculptural form that functions as a vase. The various circles can host glass tubes—ideal containers for fresh flowers and other decorative elements.

> Shown left: CROKKIS floor vase in medium.

Shown right: CROKKIS floor vase in large.