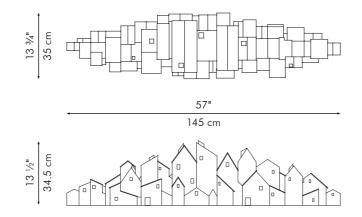

### HANGING LAMP

Surface mounted pre-wired lamp E26 / E27 110V - 230V

INDOOR fiber-reinforced polymer, wood

Whitewash

### €

### VILLAGE

A scaled interpretation of old-world European townscapes, VILLAGE is made from fiberreinforced polymer and wood, creating a warm, ethereal radiance in any living space.

> Shown left: Detail of the VILLAGE hanging lamp.

Shown right: The VILLAGE hanging lamp with black and lime green Yoda side chairs.