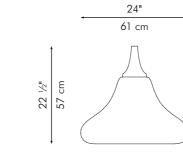

### GEISHA

The GEISHA lamp is a modern interpretation of the traditional hanging lanterns that lit Kyoto's temples, houses, and inns. Rattan is woven over a metal frame laminated with Mylar to diffuse light and create an intimate atmosphere.

by Christy Manguerra

Shown left: GEISHA floor and table lamp with the Freya writing desk and Parchment armchair.

> Shown right: GEISHA lanterns in small, medium, and large.