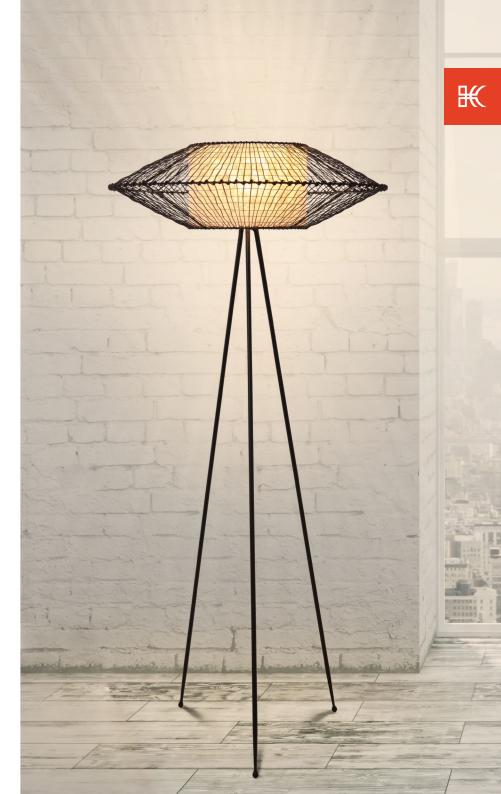

### HALO

Made of clear nylon wires woven over a metal disc, HALO exudes a warm and ethereal luminance that transforms an ordinary space into an intimate one.

> Shown left: HALO pendant lamp.

Shown right: HALO tripod lamp with the Tropez Sofa.