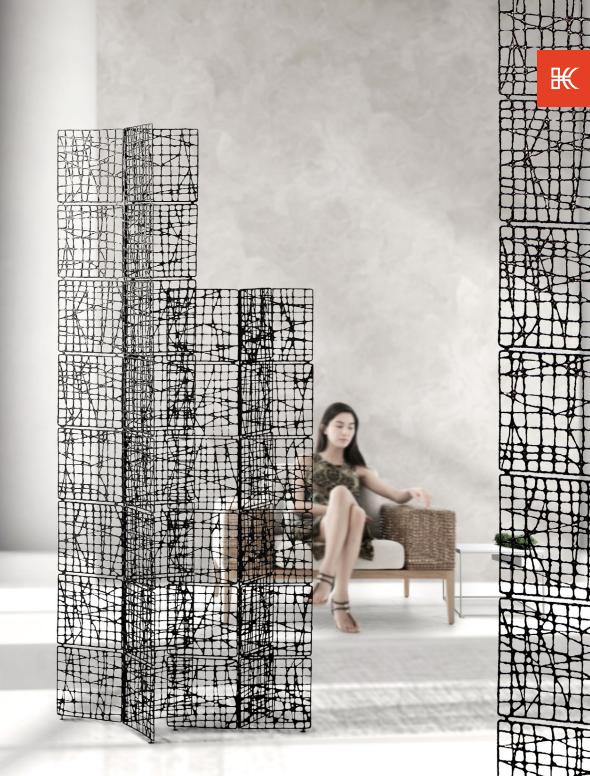

### LITTLE PEOPLE

Hundreds of individual figurines embody the playful nature of LITTLE PEOPLE. Salago fiber is applied by hand to add volume and body to a sculptural composition of steel. The result is both dramatic and meaningful, showing what happens when people unite and work together.

> Shown left: Detail of the LITTLE PEOPLE screen.

Shown right: LITTLE PEOPLE screen.

ROUND HANGING LAMP

RECTANGULAR HANGING LAMP

SMALL

LARGE

Surface mounted pre-wired lamp E26 / E27 110V - 230V

INDOOR Salago fiber, powder-coated steel