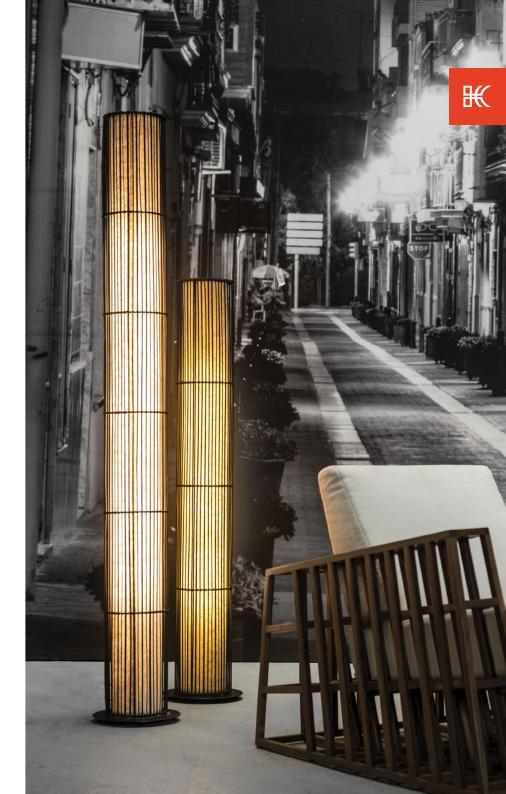

White

### ARC LAMP

SMALL

LARGE

Portable pre-wired lamp E26 / E27 110V - 230V

INDOOR Buri (palm leaf spines), powder-coated steel, handmade paper, Mylar

### HANGING LAMP RECTANGULAR

Surface mounted pre-wired lamp E26 / E27 110V - 230V

INDOOR Buri (palm leaf spines), powder-coated steel, handmade paper, Mylar

### LANTERN

23 ½" 60 cm

| SMALL | MEDIUM | LARGE |
|-------|--------|-------|
|       |        |       |

Surface mounted pre-wired lamp E26 / E27 110V - 230V

INDOOR Buri (palm leaf spines), powder-coated steel, handmade paper, Mylar

Brown

### TRIPOD LAMP

Portable pre-wired lamp E26 / E27 110V - 230V

INDOOR Buri (palm leaf spines), powder-coated steel, handmade paper, Mylar

ΚΑΙ Ο

8" 20.5 cm 8" 20.5 cm

Surface mounted pre-wired lamp E26 / E27 110V - 230V

Brown

Portable pre-wired lamp E26 / E27 110V - 230V

INDOOR Buri (palm leaf spines), powder-coated steel, handmade paper, Mylar

Brown

KAI O

### FLOOR LAMP

Portable pre-wired lamp E26 / E27 110V - 230V

INDOOR Buri (palm leaf spines), powder-coated steel, handmade paper, Mylar

Surface mounted pre-wired lamp E26 / E27 110V - 230V

15 ¾" 40 cm

Brown

KAI Z

### FLOOR LAMP

Portable pre-wired lamp E26 / E27 110V - 230V

INDOOR Buri (palm leaf spines), powder-coated steel, handmade paper, Mylar