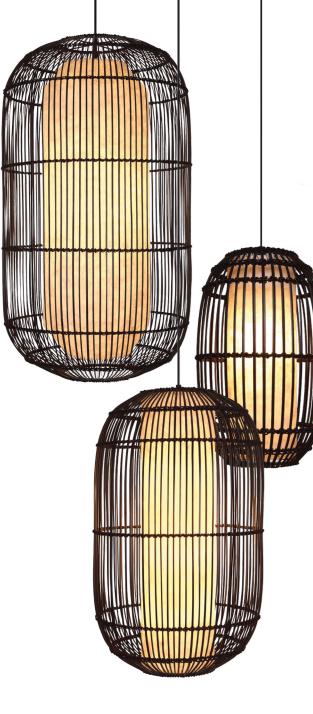

### GEISHA

The GEISHA lamp is a modern interpretation of the traditional hanging lanterns that lit Kyoto's temples, houses, and inns. Rattan is woven over a metal frame laminated with Mylar to diffuse light and create an intimate atmosphere.

by Christy Manguerra

Shown left: GEISHA floor and table lamp with the Freya writing desk and Parchment armchair.

> Shown right: GEISHA lanterns in small, medium, and large.