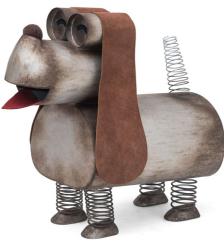

### WIGGLE

WIGGLE captures the joyful moment of a dog meeting its owner. Inspired by vintage mechanical toys, the metal surfaces are formed and welded by hand, then finished in a warm, faded patina. With springs as legs, WIGGLE bounces up and down with a slight pat on its back.

IT IS A

-

1000

AN A REPORT OF

Shown left: Different angles of WIGGLE.

Shown right: WIGGLE with the Lolah collection.

NOT STOLEN AND STOLEN

NO CONTRACTO