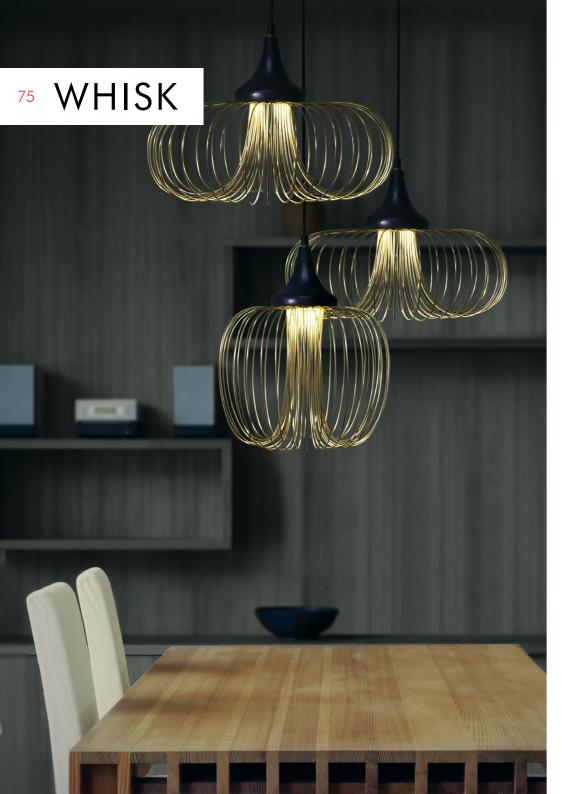

SAFARI planters in teracotta.

### <sup>67</sup> SHIREEN





### INDOOR copper, powder-coated steel



Copper

HANGING LAMP





### WINE BOTTLE HOLDER







INDOOR brass





# 71 TWIGGY



MIRROR



mirror Ø (19 ¾" | 50 cm) thickness (1/6" | 4 mm ) mirror Ø (23 ½" | 60 cm) thickness (1/6" | 4 mm )

### INDOOR rattan, powder-coated steel







### HANGING LAMP



Surface mounted pre-wired lamp E26 / E27 110V - 230V

INDOOR fiber-reinforced polymer, wood



Whitewash

### €

### VILLAGE

A scaled interpretation of old-world European townscapes, VILLAGE is made from fiberreinforced polymer and wood, creating a warm, ethereal radiance in any living space.

> Shown left: Detail of the VILLAGE hanging lamp.

Shown right: The VILLAGE hanging lamp with black and lime green Yoda side chairs.



### HANGING LAMP





MEDIUM









SMALL

LARGE

Surface mounted pre-wired lamp GU10 110V - 230V

### INDOOR powder-coated steel, fiber-reinforced polymer





### 77 WIGGLE





MUMMMMM

### SCULPTURE



### INDOOR powder-coated steel, microfiber, leather



Silver



### WIGGLE

WIGGLE captures the joyful moment of a dog meeting its owner. Inspired by vintage mechanical toys, the metal surfaces are formed and welded by hand, then finished in a warm, faded patina. With springs as legs, WIGGLE bounces up and down with a slight pat on its back.

IT IS A

-

1000

AN A REPORT OF

Shown left: Different angles of WIGGLE.

Shown right: WIGGLE with the Lolah collection.

NOT STOLEN AND STOLEN

NO CONTRACTO



MULLUUL

### DESIGNERS



### KENNETH COBONPUE

Philippines

Kenneth Cobonpue is a