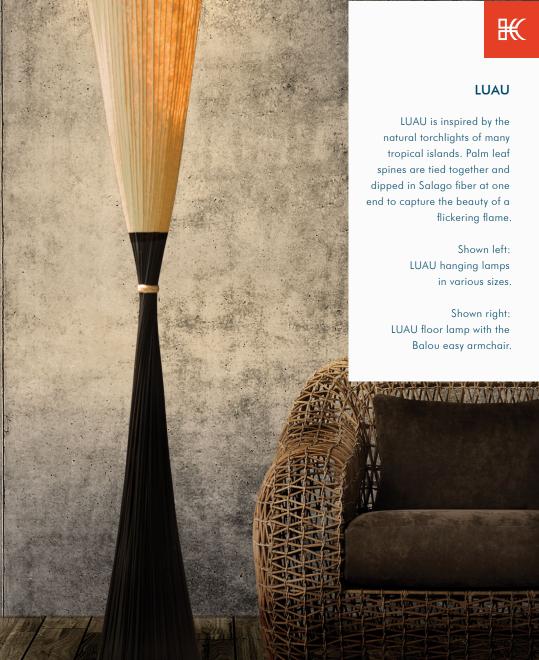

#### LUAU

natural torchlights of many tropical islands. Palm leaf spines are tied together and dipped in Salago fiber at one end to capture the beauty of a flickering flame.

> Shown left: LUAU hanging lamps in various sizes.

Shown right: LUAU floor lamp with the Balou easy armchair.

MIRROR

mirror Ø (26 ½" | 67 cm) thickness (1/6" | 4 mm )

INDOOR Salago fiber, powder-coated steel

Terracotta

Teal

Silver

Green