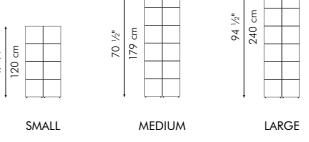

### LANTERN

23 ½" 60 cm

| SMALL | MEDIUM | LARGE |
|-------|--------|-------|
|       |        |       |

Surface mounted pre-wired lamp E26 / E27 110V - 230V

INDOOR Buri (palm leaf spines), powder-coated steel, handmade paper, Mylar