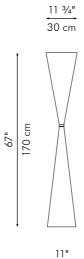

### PENDANT LAMP

35 ½" 90 cm

Surface mounted pre-wired lamp E26 / E27 110V - 230V

INDOOR nylon, powder-coated steel

White

Portable pre-wired lamp E26 / E27 110V - 230V

INDOOR nylon, powder-coated steel

### HALO

Made of clear nylon wires woven over a metal disc, HALO exudes a warm and ethereal luminance that transforms an ordinary space into an intimate one.

> Shown left: HALO pendant lamp.

Shown right: HALO tripod lamp with the Tropez Sofa.