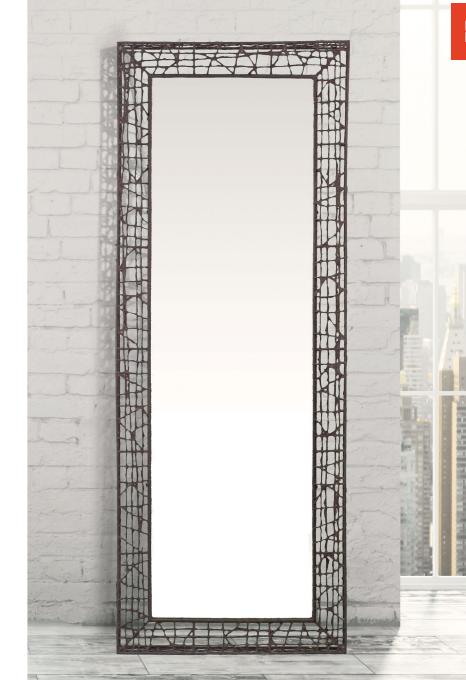

# 71 TWIGGY

MIRROR

mirror Ø (19 ¾" | 50 cm) thickness (1/6" | 4 mm ) mirror Ø (23 ½" | 60 cm) thickness (1/6" | 4 mm )

### INDOOR rattan, powder-coated steel