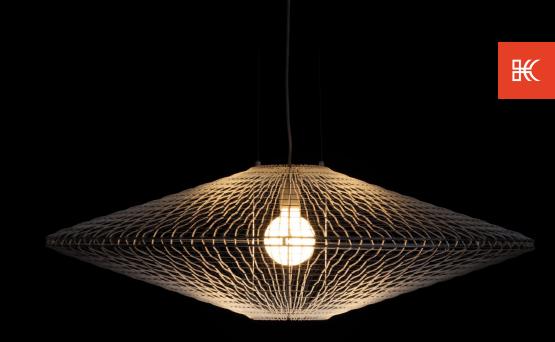

### PENDANT LAMP

35 ½" 90 cm

Surface mounted pre-wired lamp E26 / E27 110V - 230V

INDOOR nylon, powder-coated steel

White

Portable pre-wired lamp E26 / E27 110V - 230V

INDOOR nylon, powder-coated steel

### HALO

Made of clear nylon wires woven over a metal disc, HALO exudes a warm and ethereal luminance that transforms an ordinary space into an intimate one.

> Shown left: HALO pendant lamp.

Shown right: HALO tripod lamp with the Tropez Sofa.