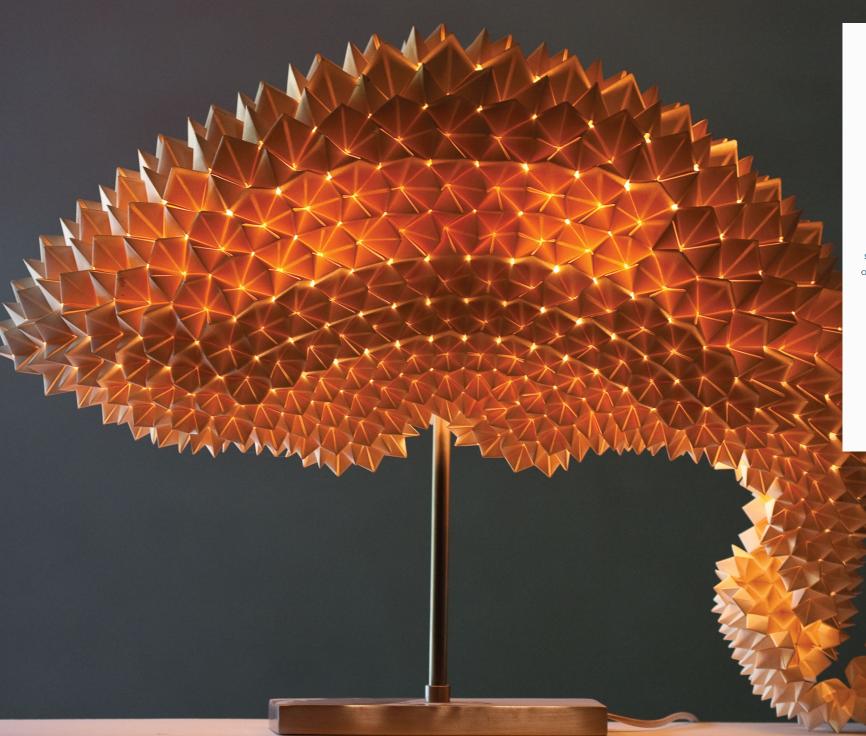

### <sup>21</sup> DRAGON'S TAIL

Portable pre-wired lamp E26 / E27 110V - 230V

### DRAGON'S TAIL

Inspired by childhood tales, the DRAGON'S TAIL lamp transforms the auspicious power of dragons into a unique lighting creation. Using the Japanese art of Origami, hand-folded paper sections are attached to each other to create a tail-like form.

by Luisa Robinson

Shown left: Detail of DRAGON'S TAIL table lamp.

Shown right: DRAGON'S TAIL table lamp.