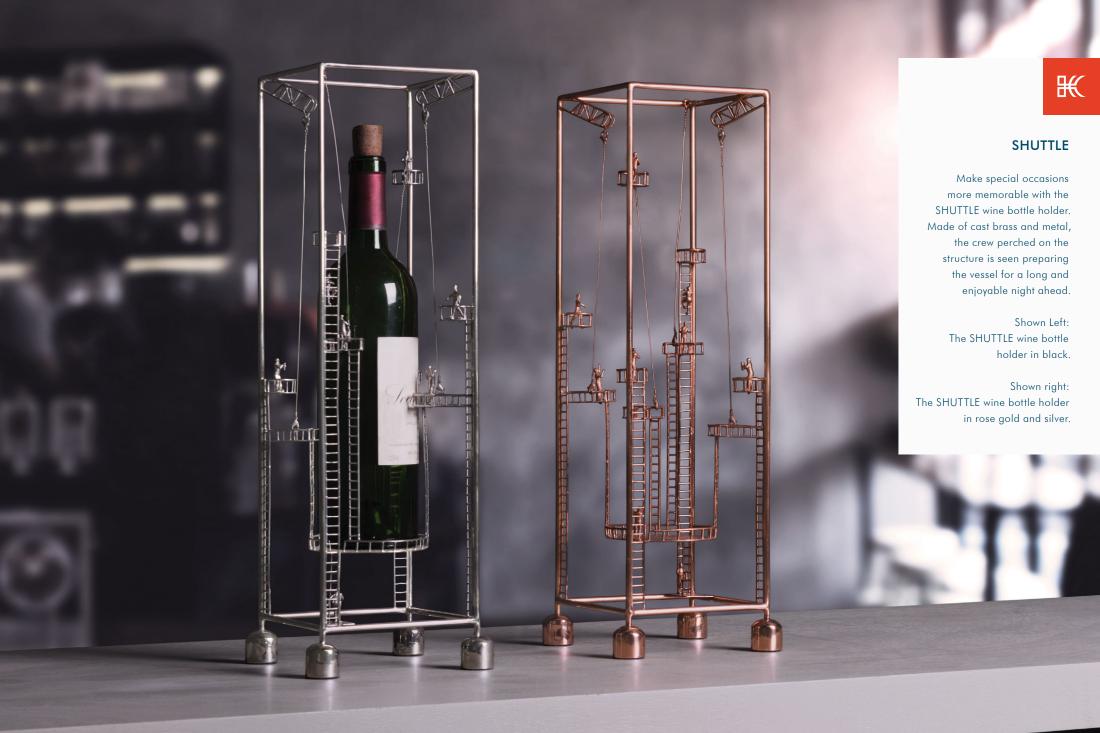

ta

Teal

Silver







Green

Black

Brown

Cream

SCREEN



### INDOOR Salago fiber, powder-coated steel





Terracotta

Teal

Green

Silver





Cream



<sup>63</sup> POPPY

### HANGING LAMP



Surface mounted pre-wired lamp E26 / E27 110V - 230V

#### INDOOR handmade paper, Tyvek, powder-coated steel



Cream



<sup>65</sup> SAFARI

### PLANTERS



SHORT

TALL

OUTDOOR cast stone







### Ж

### SAFARI

Bring nature into any space with these four-legged creations. Made of cast stone, the SAFARI planters come in a tall and short version.

Shown left: Short SAFARI planter in gray.

Shown right: Short and tall SAFARI planters in teracotta.

### <sup>67</sup> SHIREEN





### INDOOR copper, powder-coated steel



Copper

HANGING LAMP





### WINE BOTTLE HOLDER







INDOOR brass





# 71 TWIGGY



MIRROR



mirror Ø (19 ¾" | 50 cm) thickness (1/6" | 4 mm ) mirror Ø (23 ½" | 60 cm) thickness (1/6" | 4 mm )

### INDOOR rattan, powder-coated steel







### HANGING LAMP



Surface mounted pre-wired lamp E26 / E27 110V - 230V

INDOOR fiber-reinforced polymer, wood



Whitewash

### €

### VILLAGE

A scaled interpretation of old-world European townscapes, VILLAGE is made from fiberreinforced polymer and wood, creating a warm, ethereal radiance in any living space.

> Shown left: Detail of the VILLAGE hanging lamp.

Shown right: The VILLAGE hanging lamp with black and lime green Yoda side chairs.



### HANGING LAMP





MEDIUM









SMALL

LARGE

Surface mounted pre-wired lamp GU10 110V - 230V

### INDOOR powder-coated steel, fiber-reinforced polymer





### 77 WIGG