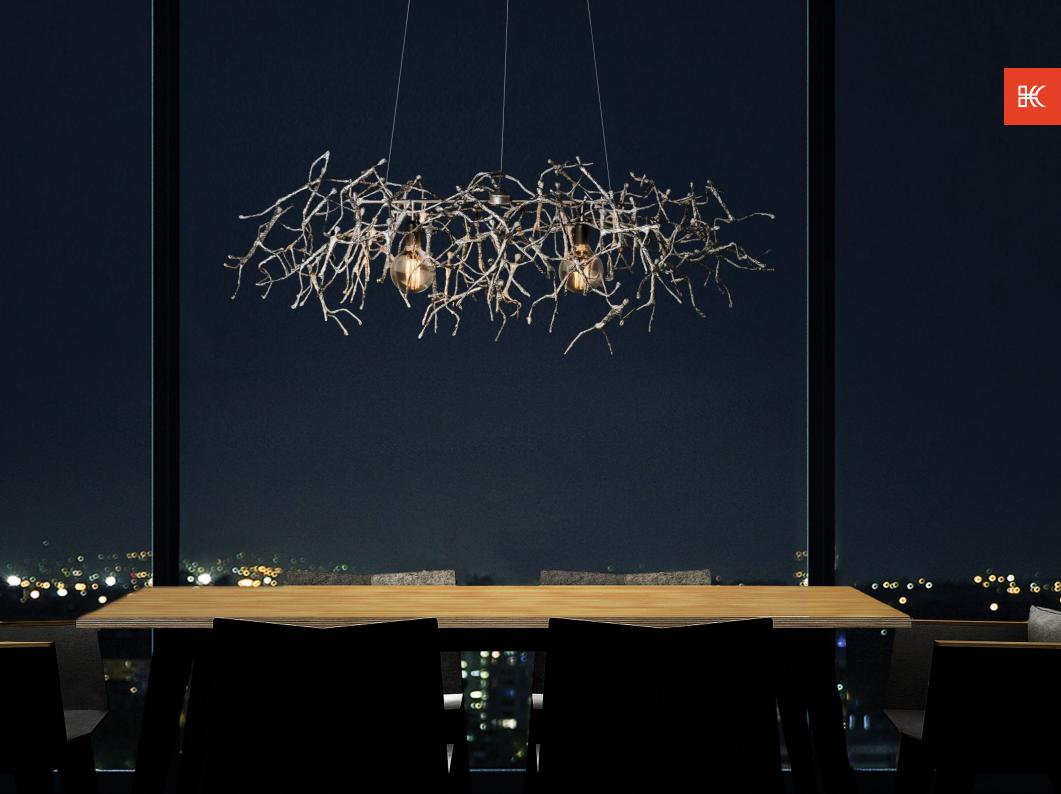

# 71 TWIGGY

MIRROR

mirror Ø (19 ¾" | 50 cm) thickness (1/6" | 4 mm ) mirror Ø (23 ½" | 60 cm) thickness (1/6" | 4 mm )

### INDOOR rattan, powder-coated steel

### HANGING LAMP

Surface mounted pre-wired lamp E26 / E27 110V - 230V

INDOOR fiber-reinforced polymer, wood

Whitewash

### €

### VILLAGE

A scaled interpretation of old-world European townscapes, VILLAGE is made from fiberreinforced polymer and wood, creating a warm, ethereal radiance in any living space.

> Shown left: Detail of the VILLAGE hanging lamp.

Shown right: The VILLAGE hanging lamp with black and lime green Yoda side chairs.