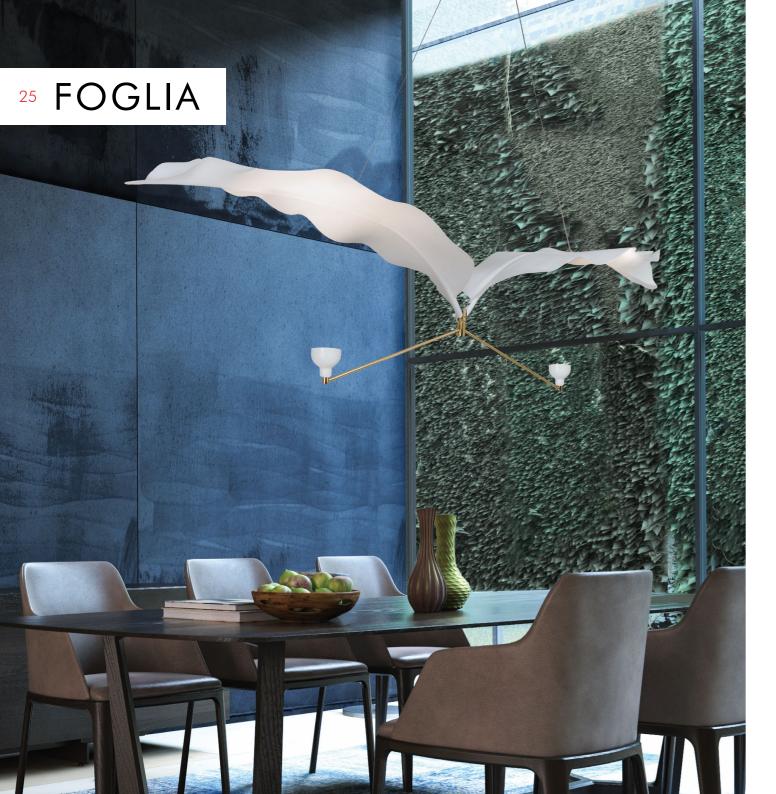

### FOGLIA

Bask under the shade of a tropical rainforest. The FOGLIA collection features various leaf-like elements that diffuse light, creating a warm, soft glow in any room. Its dramatic petals are made of fiberreinforced polymer and supported by brass.

> Shown left: The FOGLIA Palma hanging lamp.

Shown right: The FOGLIA Calla hanging lamp, designed by Leeroy New, over the Acacia dining table and Leaf side chairs.

Portable pre-wired lamp E26 / E27 110V - 230V