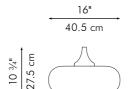

### BIBA

Inspired by vibrant arthropods, BIBA features hand-dyed rattan woven on a durable steel frame and highlighted with black and orange accents.

> Shown left: BIBA round mirror.

Shown right: BIBA hanging lamp in small, medium, and large.