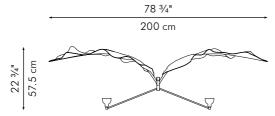

### FOGLIA

Bask under the shade of a tropical rainforest. The FOGLIA collection features various leaf-like elements that diffuse light, creating a warm, soft glow in any room. Its dramatic petals are made of fiberreinforced polymer and supported by brass.

> Shown left: The FOGLIA Palma hanging lamp.

Shown right: The FOGLIA Calla hanging lamp, designed by Leeroy New, over the Acacia dining table and Leaf side chairs.

Portable pre-wired lamp E26 / E27 110V - 230V