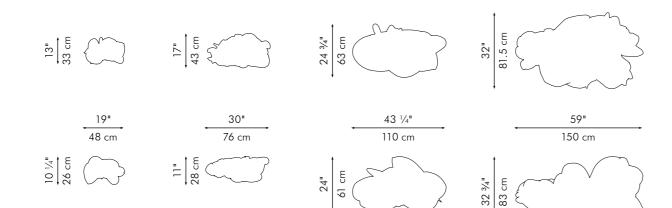

### HANGING LAMP

34" 86.5 cm

**CONSTELLATION 24** 

Surface mounted pre-wired lamp E14 110V - 230V

INDOOR Buri (palm leaf spines), powder-coated steel, glass

<sup>09</sup> CORAL