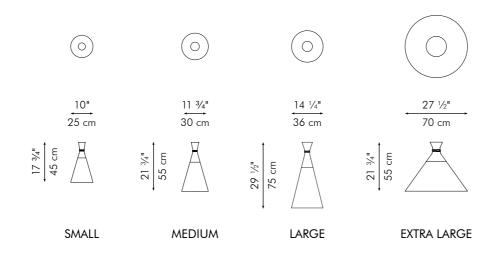

nd meaningful, showing what happens when people unite and work together.

> Shown left: Detail of the LITTLE PEOPLE screen.

Shown right: LITTLE PEOPLE screen.





ROUND HANGING LAMP



RECTANGULAR HANGING LAMP

SMALL





LARGE

Surface mounted pre-wired lamp E26 / E27 110V - 230V

INDOOR Salago fiber, powder-coated steel



Bronze

Silver





### LITTLE PEOPLE BOOM TOWN

FLOOR LAMP



Portable pre-wired lamp E26 / E27 110V - 230V

INDOOR Salago fiber, powder-coated steel, stainless steel, Mylar







Black

Silver

Yellow

\*shade available in natural and black

Bronze

TABLE LAMP



Portable pre-wired lamp E14 / G9 110V - 230V

INDOOR Salago fiber, powder-coated steel, stainless steel, Mylar





Bronze



Black

Silver

Yellow

\*shade available in black only





### HANGING LAMP



Surface mounted pre-wired lamp E26 / E27 110V - 230V

INDOOR Salago fiber, Buri (palm leaf spines), powder-coated steel



### FLOOR LAMP





Portable pre-wired lamp E26 / E27 110V - 230V

INDOOR Salago fiber, Buri (palm leaf spines), powder-coated steel





### Ж

#### LUAU

natural torchlights of many tropical islands. Palm leaf spines are tied together and dipped in Salago fiber at one end to capture the beauty of a flickering flame.

> Shown left: LUAU hanging lamps in various sizes.

Shown right: LUAU floor lamp with the Balou easy armchair.





MIRROR



mirror Ø (26 ½" | 67 cm) thickness (1/6" | 4 mm )

INDOOR Salago fiber, powder-coated steel





Terracotta

Teal

Silver







Green

Black

Brown

Cream

SCREEN



### INDOOR Salago fiber, powder-coated steel





Terracotta