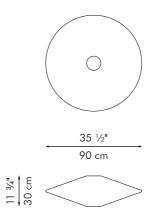

Shown right: LUAU floor lamp with the Balou easy armchair.

MIRROR

mirror Ø (26 ½" | 67 cm) thickness (1/6" | 4 mm )

INDOOR Salago fiber, powder-coated steel

Terracotta

Teal

Silver

Green

Black

Brown

Cream

SCREEN

### INDOOR Salago fiber, powder-coated steel

Terracotta

Teal

Green

Silver

Cream

<sup>63</sup> POPPY