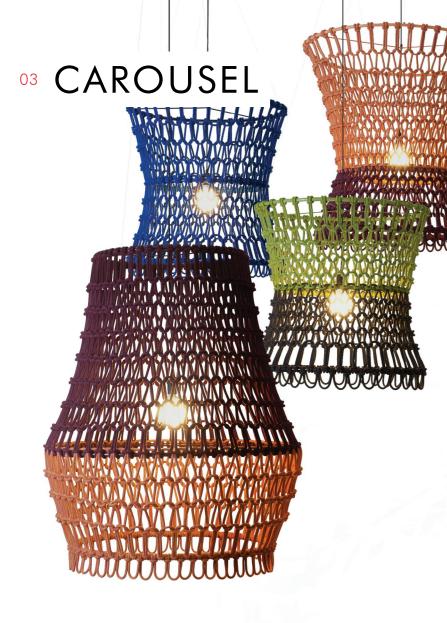

### CAROUSEL

CAROUSEL evokes the wonder and whimsy of the world's grandest carnivals. Naturally dyed cotton rope is hand-knitted on hoops, creating a set of dramatic contemporary lighting pieces. Collapsible and packed flat.

Shown left: The CAROUSEL collection in various sizes and colors.

Shown right: CAROUSEL hanging lamps over the Tropez sofa and Kaja end tables.