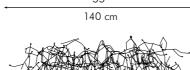

### <sup>45</sup> KRIS KROS

# 

14 <sup>1</sup>/4" 36 cm

MEDIUM

17 <sup>3</sup>⁄₄" 45 cm

SMALL

20 <sup>3</sup>⁄₄" 53 cm

LARGE

Surface mounted pre-wired lamp

INDOOR bamboo twigs, powder-coated steel

INDOOR bamboo twigs, powder-coated steel

Black

€