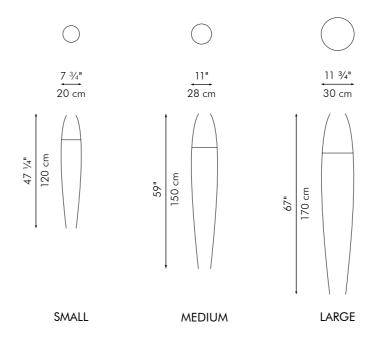

### 17

FLOOR LAMP

← 23 ½" 60 cm

Portable pre-wired lamp E26 / E27 110V - 230V

65 ¾" 167 cm

Surface mounted pre-wired lamp E26 / E27 110V - 230V

INDOOR Salago fiber, powder-coated steel, handmade paper, Mylar