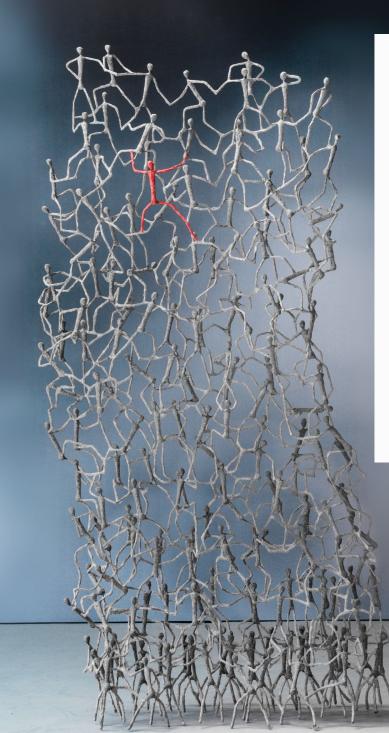

# 53 LITTLE PEOPLE

### LITTLE PEOPLE

Hundreds of individual figurines embody the playful nature of LITTLE PEOPLE. Salago fiber is applied by hand to add volume and body to a sculptural composition of steel. The result is both dramatic and meaningful, showing what happens when people unite and work together.

> Shown left: Detail of the LITTLE PEOPLE screen.

Shown right: LITTLE PEOPLE screen.

ROUND HANGING LAMP

RECTANGULAR HANGING LAMP

SMALL

LARGE

Surface mounted pre-wired lamp E26 / E27 110V - 230V

INDOOR Salago fiber, powder-coated steel