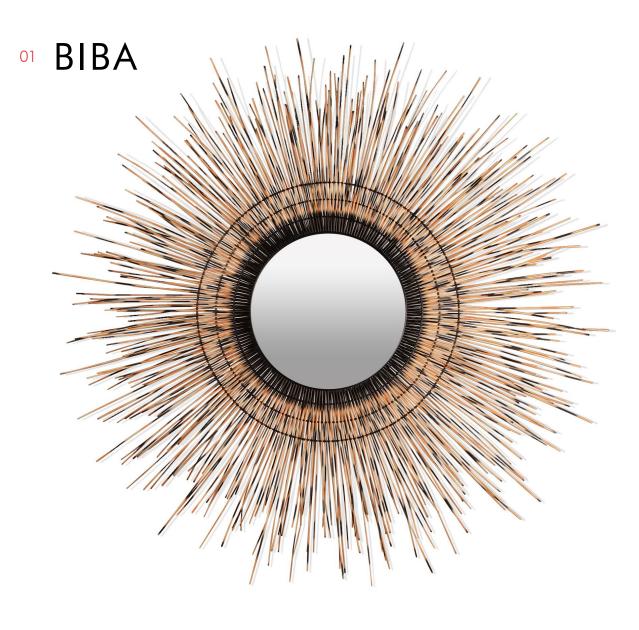

### BIBA

Inspired by vibrant arthropods, BIBA features hand-dyed rattan woven on a durable steel frame and highlighted with black and orange accents.

> Shown left: BIBA round mirror.

Shown right: BIBA hanging lamp in small, medium, and large.