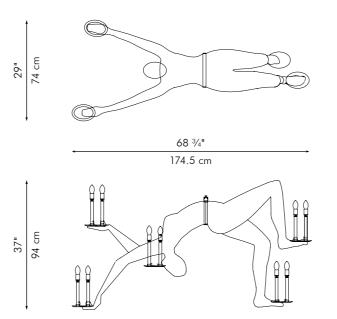

### ACROBAT

Surface mounted pre-wired lamp E14 110V - 230V

INDOOR powder-coated steel, brass

Copper

### CHANDELIER

Surface mounted pre-wired lamp E14 110V - 230V

INDOOR powder-coated steel, brass

TRAPEZE

Surface mounted pre-wired lamp E26 / E27 110V - 230V

LED Chip Version ANSI 110V / 12-48VDC

IEC/CENELEC 230V / 12-48VDC

INDOOR powder-coated steel, brass

Copper