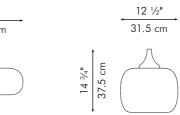

### CAROUSEL

CAROUSEL evokes the wonder and whimsy of the world's grandest carnivals. Naturally dyed cotton rope is hand-knitted on hoops, creating a set of dramatic contemporary lighting pieces. Collapsible and packed flat.

Shown left: The CAROUSEL collection in various sizes and colors.

Shown right: CAROUSEL hanging lamps over the Tropez sofa and Kaja end tables.