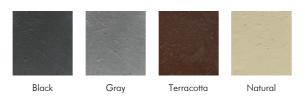

### PLANTERS

SHORT

TALL

OUTDOOR cast stone

### SAFARI

Bring nature into any space with these four-legged creations. Made of cast stone, the SAFARI planters come in a tall and short version.

Shown left: Short SAFARI planter in gray.

Shown right: Short and tall SAFARI planters in teracotta.