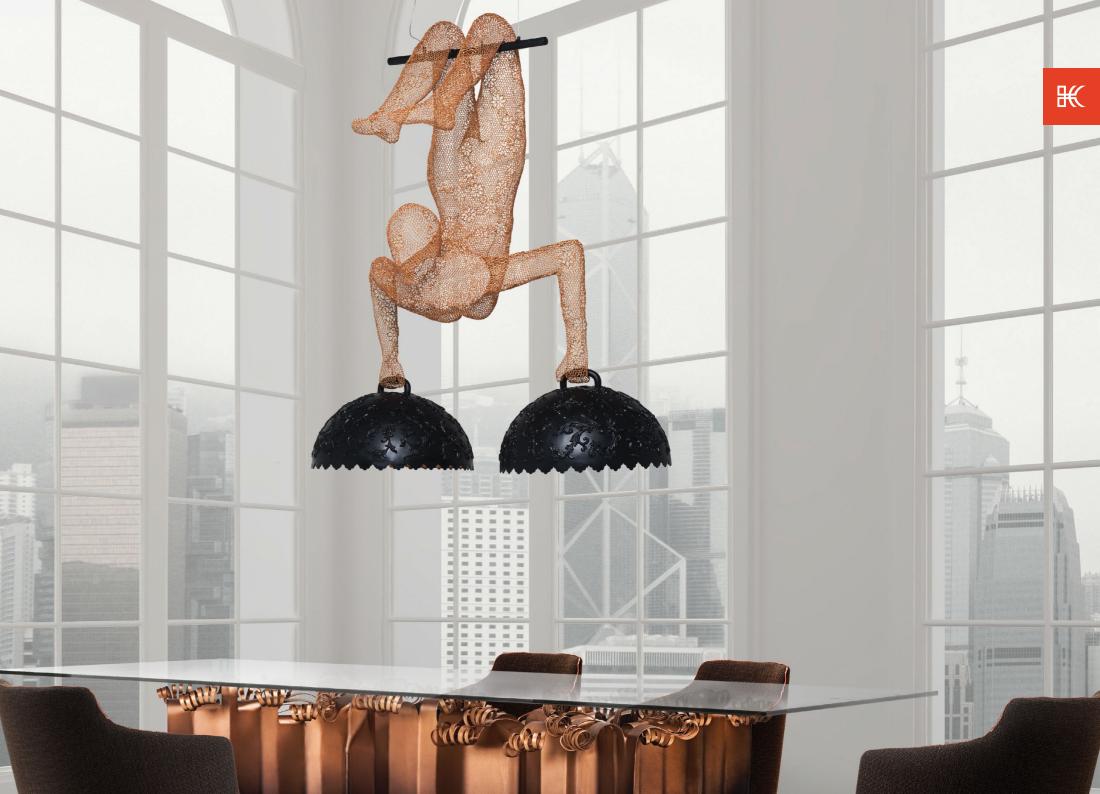

### LITTLE PEOPLE

Hundreds of individual figurines embody the playful nature of LITTLE PEOPLE. Salago fiber is applied by hand to add volume and body to a sculptural composition of steel. The result is both dramatic and meaningful, showing what happens when people unite and work together.

> Shown left: Detail of the LITTLE PEOPLE screen.

Shown right: LITTLE PEOPLE screen.

ROUND HANGING LAMP

RECTANGULAR HANGING LAMP

SMALL

LARGE

Surface mounted pre-wired lamp E26 / E27 110V - 230V

INDOOR Salago fiber, powder-coated steel