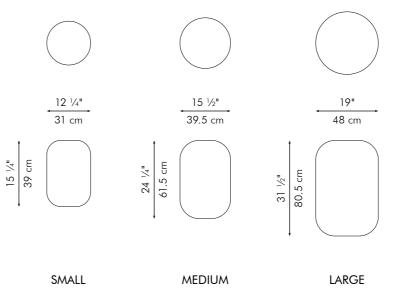

### ROUND MIRROR

SMALL

LARGE

mirror Ø (15 ¼" | 39 cm) thickness (1/4" | 6 mm) mirror Ø (19 ¾" | 50 cm) thickness (1/4" | 6 mm)

INDOOR rattan, powder-coated steel

Black / Orange / Yellow