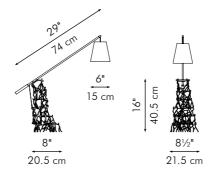

### TRIPOD LAMP

Portable pre-wired lamp E26 / E27 110V - 230V

INDOOR Buri (palm leaf spines), powder-coated steel, handmade paper, Mylar

ΚΑΙ Ο

8" 20.5 cm 8" 20.5 cm

Surface mounted pre-wired lamp E26 / E27 110V - 230V