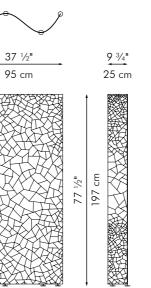

### <sup>67</sup> SHIREEN

### INDOOR copper, powder-coated steel

Copper

HANGING LAMP