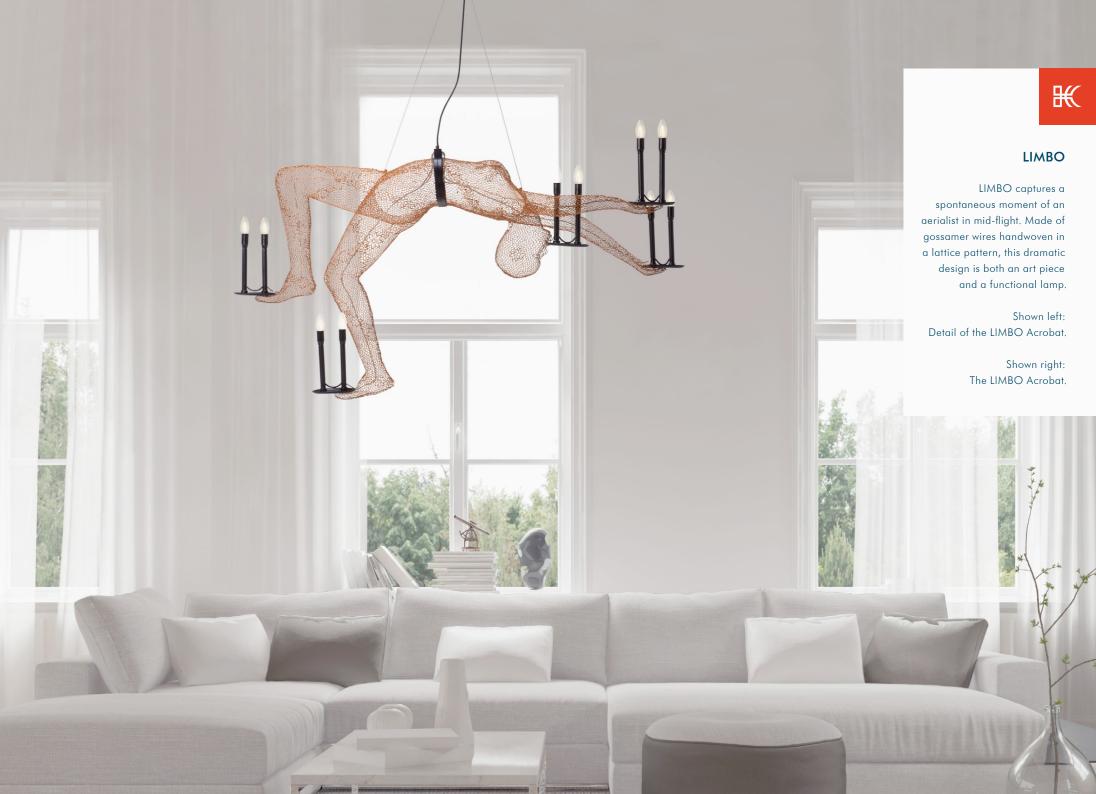

### ACROBAT

Surface mounted pre-wired lamp E14 110V - 230V

INDOOR powder-coated steel, brass

Copper

### CHANDELIER

Surface mounted pre-wired lamp E14 110V - 230V

INDOOR powder-coated steel, brass

TRAPEZE

Surface mounted pre-wired lamp E26 / E27 110V - 230V

LED Chip Version ANSI 110V / 12-48VDC

IEC/CENELEC 230V / 12-48VDC

INDOOR powder-coated steel, brass

Copper