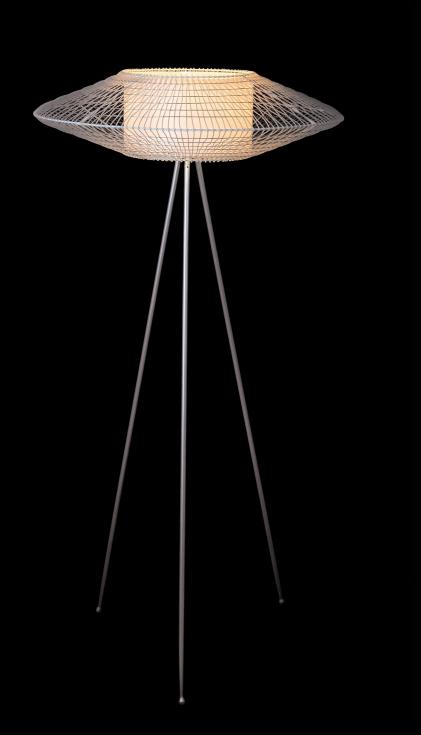

### HALO

Made of clear nylon wires woven over a metal disc, HALO exudes a warm and ethereal luminance that transforms an ordinary space into an intimate one.

> Shown left: HALO pendant lamp.

Shown right: HALO tripod lamp with the Tropez Sofa.