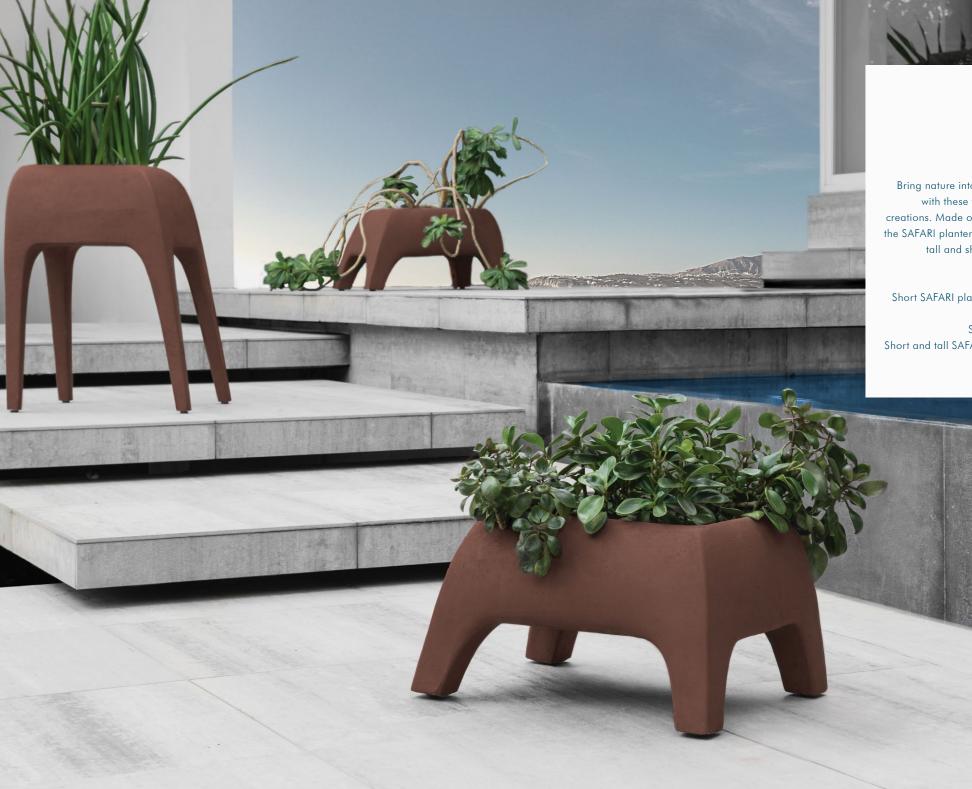

### PLANTERS

SHORT

TALL

OUTDOOR cast stone

### Ж

### SAFARI

Bring nature into any space with these four-legged creations. Made of cast stone, the SAFARI planters come in a tall and short version.

Shown left: Short SAFARI planter in gray.

Shown right: Short and tall SAFARI planters in teracotta.