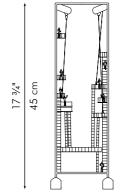

teel





Terracotta

Teal

Silver







Green

Black

Brown

Cream

SCREEN



### INDOOR Salago fiber, powder-coated steel





Terracotta

Teal

Green

Silver





Cream



<sup>63</sup> POPPY

### HANGING LAMP



Surface mounted pre-wired lamp E26 / E27 110V - 230V

#### INDOOR handmade paper, Tyvek, powder-coated steel



Cream



<sup>65</sup> SAFARI

### PLANTERS



SHORT

TALL

OUTDOOR cast stone







### Ж

### SAFARI

Bring nature into any space with these four-legged creations. Made of cast stone, the SAFARI planters come in a tall and short version.

Shown left: Short SAFARI planter in gray.

Shown right: Short and tall SAFARI planters in teracotta.

### <sup>67</sup> SHIREEN





### INDOOR copper, powder-coated steel



Copper

HANGING LAMP





### WINE BOTTLE HOLDER







INDOOR brass





# 71 TWIGGY



MIRROR



mirror Ø (19 ¾" | 50 cm) thickness (1/6" | 4 mm ) mirror Ø (23 ½" | 60 cm) thickness (1/6" | 4 mm )

### INDOOR rattan, powder-coated steel







### HANGING LAMP



Surface mounted pre-wired lamp E26 / E27 110V - 230V

INDOOR fiber-reinforced polymer, wood



Whitewash

### €

### VILLAGE

A scaled interpretation of old-world European townscapes, VILLAGE is made from fiberreinforced polymer and wood, creating a warm, ethereal radiance in any living space.

> Shown left: Detail of the VILLAGE hanging lamp.

Shown right: The VILLAGE hanging lamp with black and lime green Yoda side chairs.



### HANGING LAMP





MEDIUM









SMALL

LARGE

Surface mounted pre-wired lamp GU10 110V - 230V

### INDOOR powder-coated steel, fiber-reinforced polyme