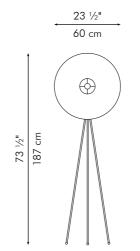

### HALO

Made of clear nylon wires woven over a metal disc, HALO exudes a warm and ethereal luminance that transforms an ordinary space into an intimate one.

> Shown left: HALO pendant lamp.

Shown right: HALO tripod lamp with the Tropez Sofa.